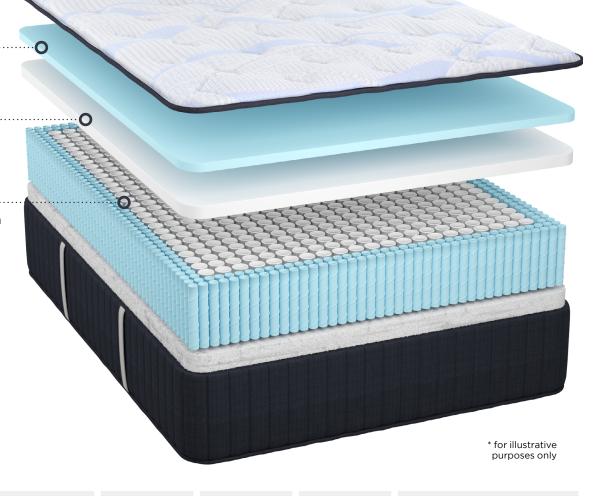

## **HARPER**

Plush

ThermoBalance® Cover .....

Premium blend of high-quality fabrics with cool-tothe-touch properties

1" Gel-Infused Memory Foam .....

Ultra-premium memory foam with the the added cooling benefits of gel-infusion

1 ½" HD Comfort Foam ·····

Our high density foams use our Comfort-lock® process to provide longer lasting support and comfort

PowerEdge® Elite Wrapped Coil System .....

Provides reduced motion transfer and are preloaded on the edge to provide enhanced edge support

**Adjustable Base Friendly** 

Engineered to articulate on adjustable beds to customize your sleep experience

Overall Height:

14 1/2"

plus or minus ½"

**Learn more at:** www.americansleep.net