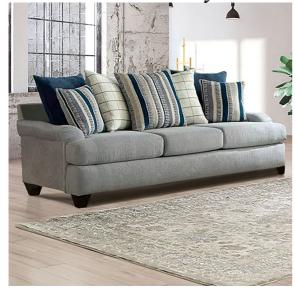

## **DETAILS:**

Combining elements from the classic English Rolled Arm sofa and its more contemporary counterparts, this ensemble is a natural match to any transitional space. The rounded, low arms are paired with removable T-cushions. Also removable are the oversized pillows, which serve as back cushions. The patterns on the pillows are a mix of past and present trends as well--geometric grids and vertical blocks mixed with intricate stripes. The eclectic combination creates a unique weave of color that delivers a unique contrasting element against the neutral, gray chenille of the frame.

Transitional Gray

Chenille, Solid Wood, Others Bolted Frames
Box Seat Cushions Loose Pillow Back

Rounded Low Padded Arms Zippered Reversible Cushions

Tapered Legs Pillows Included

PRINT CLOSE