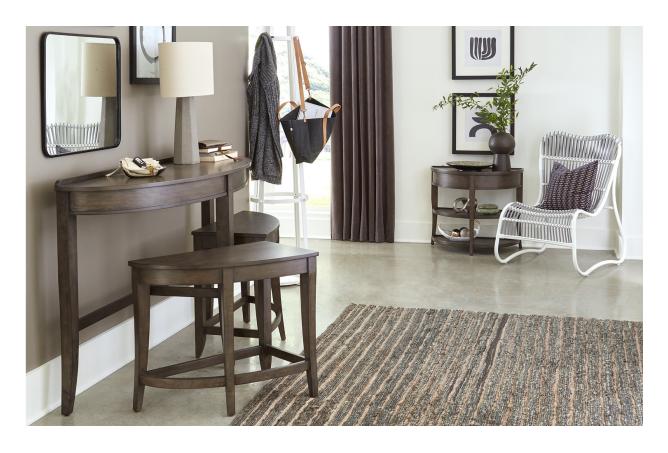

## **SOFA TABLE W/ STOOLS**

**Blakely** Collection





## + \* FINISHES



Sable Brown

## + PRODUCT SPECS



\* Please note some color variations of our furniture finishes and fabrics are possible due to room lighting and personal computer resolution settings. Not all finish options may be available for certain products. Please use as a reference only.

\*\* For certain components, aspenhome uses certain construction materials when needed such as engineered wood to increase ease of use, safety, and value.

| Sku       | Desc                 | Finish      | $\mathbf{W}$ " | Н" | D" |
|-----------|----------------------|-------------|----------------|----|----|
| I540-9150 | Sofa Table w/ Stools | Sable Brown | 58             | 37 | 18 |

Product dimensions include moulding and are rounded up.

 $1 \ \text{of 2} \\ \hspace*{2.5cm} 05/15/2023