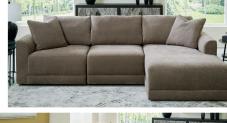

benchcraft

"Raeanna-Storm" 146 03 100% Polyester Cleaning Code: WS

SKU: 146 03 64

SKU: 146 03 46

LAF Corner Chair 40"W x 42"D x 36"H 1016mm W x 1067mm D x 914mm H

Armless Chair 33"W x 42"D x 36"H 838mm W x 1067mm D x 914mm H

**SKU: 146 03 77** Wedge

41"W x 41"D x 36"H 1041mm W x 1041mm D x 914mm H

**SKU: 146 03 17** RAF Corner Chair 40"W x 69"D x 36"H 1016mm W x 1753mm D x 914mm H

## Features:

- Frame constructions have been rigorously tested to simulate the home and transportation environments for improved durability
- Frame components are secured with combinations of glue, blocks, interlocking panels and staples
- Seats and back spring rails are cut from mixed hardwood and engineered lumber
- All fabrics are pre-approved for wearability and durability against AHFA standards
- Cushions are constructed of low melt fiber wrapped over high quality foam
- Upholstered in a stylish Polyester upholstery fabric
- Features loose reversible backs cushions and toss pillows
- Modular pieces feature finished sides with no connectors to offer to option of free floating pieces
- Collection features both Left and Right Side Facing pieces along with additional sectional pieces to offer multiple configuration options