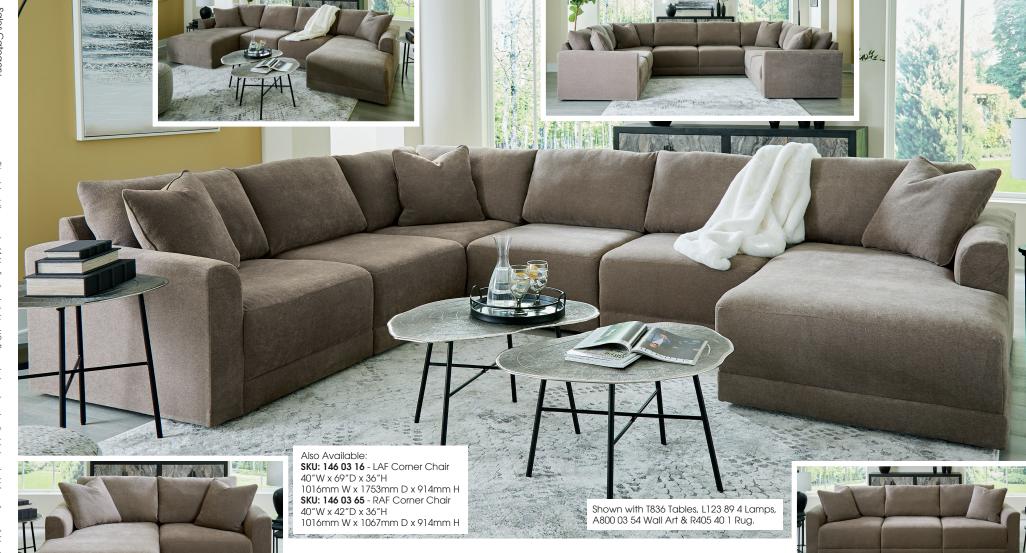

benchcraft

"Raeanna-Storm" 146 03 100% Polyester Cleaning Code: WS

SKU: 146 03 64

SKU: 146 03 46

LAF Corner Chair 40"W x 42"D x 36"H 1016mm W x 1067mm D x 914mm H

Armless Chair 33"W x 42"D x 36"H 838mm W x 1067mm D x 914mm H

**SKU: 146 03 77** Wedge

41"W x 41"D x 36"H 1041mm W x 1041mm D x 914mm H

**SKU: 146 03 17** RAF Corner Chair 40"W x 69"D x 36"H 1016mm W x 1753mm D x 914mm H

## Features:

- Frame constructions have been rigorously tested to simulate the home and transportation environments for improved durability
- Frame components are secured with combinations of glue, blocks, interlocking panels and staples
- Seats and back spring rails are cut from mixed hardwood and engineered lumber
- All fabrics are pre-approved for wearability and durability against AHFA standards
- Cushions are constructed of low melt fiber wrapped over high quality foam
- Upholstered in a stylish Polyester upholstery fabric
- Features loose reversible backs cushions and toss pillows
- Modular pieces feature finished sides with no connectors to offer to option of free floating pieces
- Collection features both Left and Right Side Facing pieces along with additional sectional pieces to offer multiple configuration options