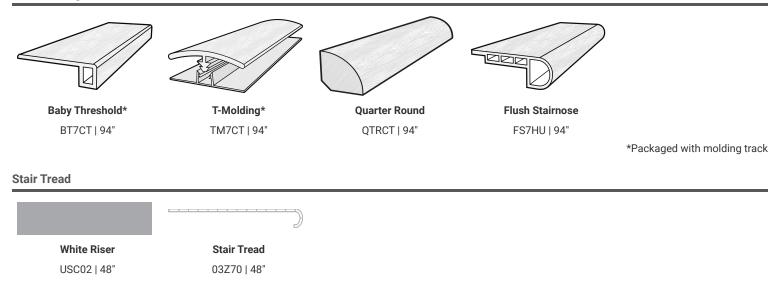

Packaging                 |                                                  |              |
| Area per Box              | 18.8 sq ft                                       | 2 sq m       |
| Pieces per Box            | 8 pcs                                            |              |
| Weight per Box            | 30 lbs                                           | 13.6 kg      |
|                           |                                                  |              |

70 boxes



#### Colors

**Boxes per Pallet** 



#### Warranties

USF Lifetime Limited

Residential Resilient Limited Warranty - Defects, Wear, Waterproof, Petproof

USF 10 Year Medium Commercial

### Certifications

GreenGuard (Certification, Gold, Private Label) Certified

# CT HD INT 7X48



**Coordinating Trim**