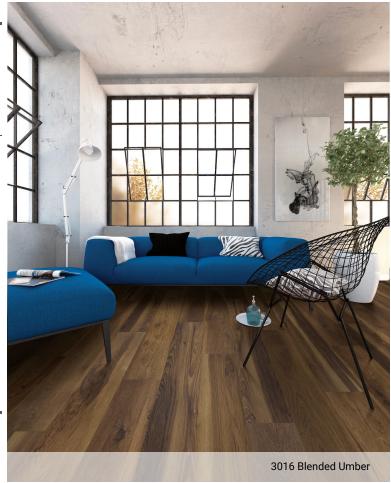

|              |
| Installation Methods      | Floating or Direct Glue                          |              |
| Profile                   | Angle/Tap                                        |              |
| Country of Origin         | Imported                                         |              |
| Packaging                 |                                                  |              |
| Area per Box              | 18.8 sq ft                                       | 2 sq m       |
| Pieces per Box            | 8 pcs                                            |              |
| Weight per Box            | 30 lbs                                           | 13.6 kg      |
|                           |                                                  |              |

70 boxes



#### Colors

**Boxes per Pallet** 



#### Warranties

USF Lifetime Limited

Residential Resilient Limited Warranty - Defects, Wear, Waterproof, Petproof

USF 10 Year Medium Commercial

### Certifications

GreenGuard (Certification, Gold, Private Label) Certified

# CT HD INT 7X48



**Coordinating Trim**