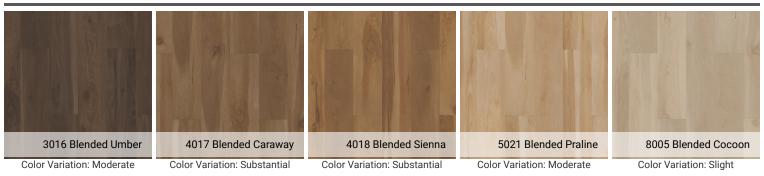

thods      | Floating or Direct Glue                          |              |
| Profile                   | Angle/Tap                                        |              |
| Country of Origin         | Imported                                         |              |
| Packaging                 |                                                  |              |
| Area per Box              | 18.8 sq ft                                       | 2 sq m       |
| Pieces per Box            | 8 pcs                                            |              |
| Weight per Box            | 30 lbs                                           | 13.6 kg      |
|                           |                                                  |              |

70 boxes



#### Colors

**Boxes per Pallet** 



#### Warranties

USF Lifetime Limited

Residential Resilient Limited Warranty - Defects, Wear, Waterproof, Petproof

USF 10 Year Medium Commercial

### Certifications

GreenGuard (Certification, Gold, Private Label) Certified

# CT HD INT 7X48



**Coordinating Trim**