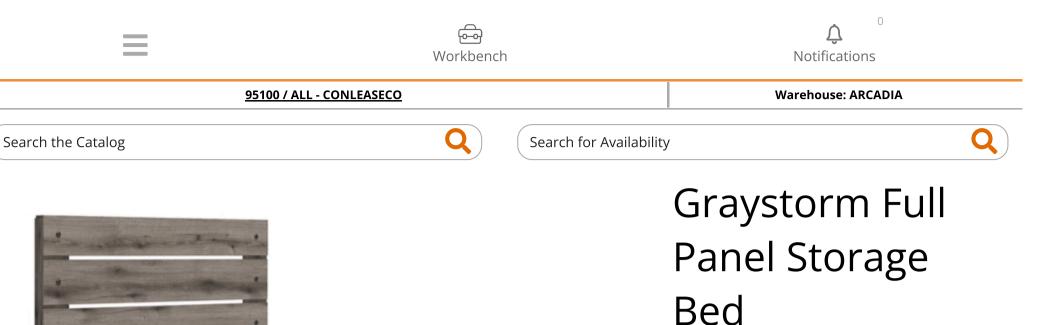

## **PRODUCT DESCRIPTION**

Combining a casual aesthetic with functional flair, this full panel storage bed suits styles from rustic to industrial. Smooth-gliding drawers provide extra space for storing everyday essentials. Dressed in a chic weathered gray hue, this bed brings a charmingly curated vibe to bedtime.

- Includes panel headboard/footboard, rails with side storage and roll slats
- Made with engineered wood (MDF/particleboard/plywood) and decorative laminate for the right balance of affordability and durability
- Weathered gray finish over replicated oak grain
- Decorative laminate replicates natural or man-made material surfaces with consistent color, pattern and texture

- 2 smooth-gliding drawers
- 2 storage cubbies
- Bed does not require additional foundation/box spring; accommodates most zero clearance adjustable bases with the addition of a bunkie board
- Mattress available, sold separately
- Minor assembly required