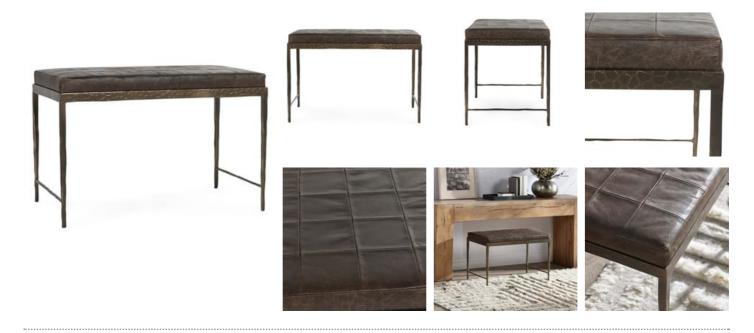

## PRODUCT DETAILS

Specifications
SKU: 53002014
Collection: Malo

Materials: Top Grain Leather, Embossed Hammered Iron

 $\textbf{Dimensions:}\ 28\ W\ X\ 16\ D\ X\ 18.5\ H$ 

Colors: Cocoa Brown Product Weight: 25 Product Cubic Feet: 7.5

## **Features**

Upholstered genuine top-grain leather patchwork seat with a foam cushion.

Frame is expertly crafted with hammered iron and finished in a dark bronze color with a subtle textural pattern.

Leather is a natural product. Both texture and color will vary slightly from hide to hide. Fine leather will lighten and soften with age and wear.

Bottom iron side bars add extra support for seating. This is a single person seat. Non-toxic finishes used and this product is lead free.