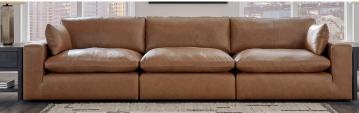

lity

• Frame components are secured with combinations of glue, blocks, interlocking panels and staples

- Seats and back spring rails are cut from mixed hardwood and engineered lumber
- All fabrics are pre-approved for wearability and durability against AHFA standards
- Cushions are constructed of low melt fiber wrapped over high quality foam
- Features attached seat cushions with loose non-reversible back cushions with perforated material to allow for breathability of the leather
- Arm bolster pillows included Collection features non-skid legs
- Modular pieces feature finished sides with no connectors to offer the option of free floating pieces
- Collection features both Left and Right Side Facing pieces along with additional sectional pieces to offer multiple configuration options