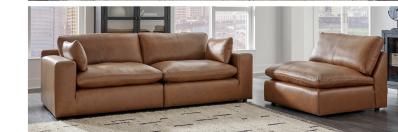

SKU: 309 01 64

LAF Corner Chair 51"W x 42"D x 36"H 1296mm W x 1067mm D x 915mm H

SKU: 309 01 46

Armless Chair 41"W x 42"D x 36"H

1042mm W x 1067mm D x 915mm H

SKU: 309 01 77

Wedge

42"W x 42"D x 36"H 1067mm W x 1067mm D x 915mm H

SKU: 309 01 65

**RAF** Corner Chair

51 "W x 42"D x 36"H 1296mm W x 1067mm D x 915mm H