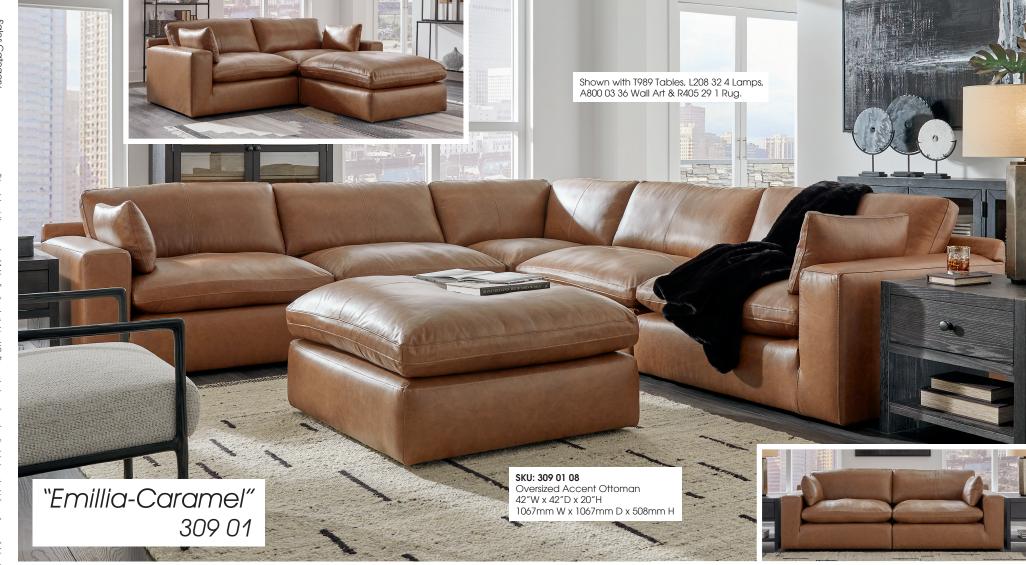

SKU: 309 01 64

LAF Corner Chair 51"W x 42"D x 36"H 1296mm W x 1067mm D x 915mm H

SKU: 309 01 46

Armless Chair 41"W x 42"D x 36"H

1042mm W x 1067mm D x 915mm H

SKU: 309 01 77

Wedge

42"W x 42"D x 36"H 1067mm W x 1067mm D x 915mm H

SKU: 309 01 65

**RAF** Corner Chair

51 "W x 42"D x 36"H 1296mm W x 1067mm D x 915mm H

## Features:

Leather match upholstery



• Natural variations make each hide unique and do not detract from the wearing qualities of leather

• Frame constructions have been rigorously tested to simulate the home and transportation environments for improved durability

• Frame components are secured with combinations of glue, blocks, interlocking panels and staples

- Seats and back spring rails are cut from mixed hardwood and engineered lumber
- All fabrics are pre-