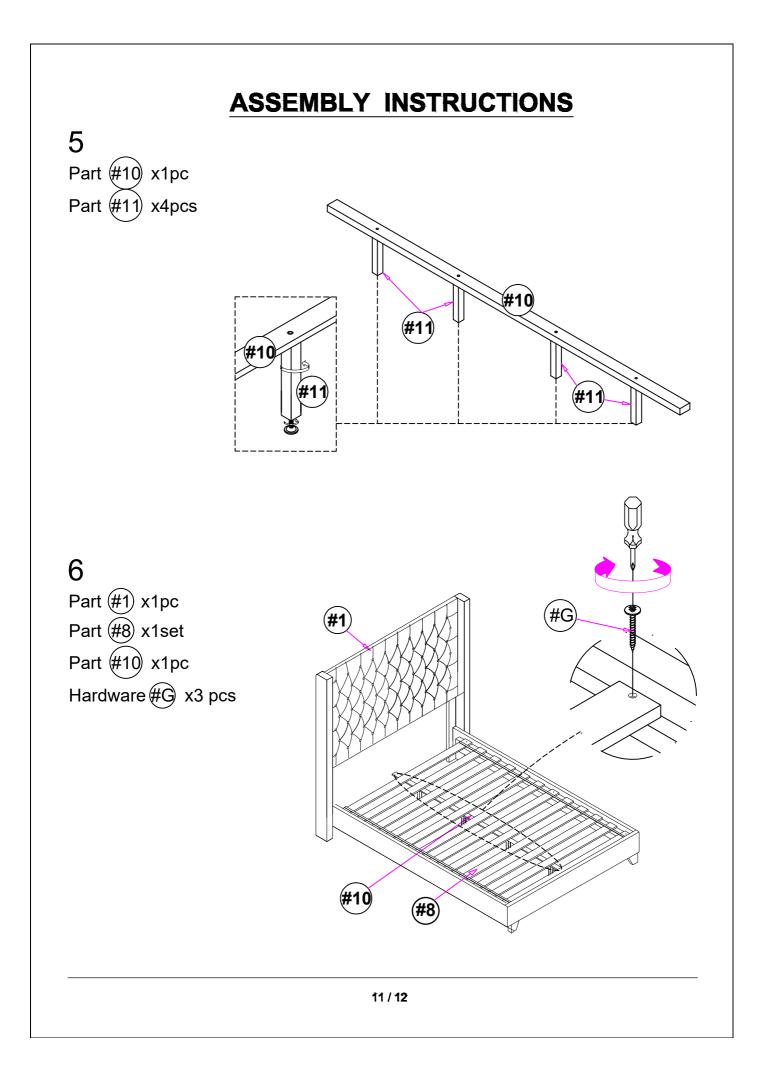

|  |
|                   | Right Wing    | #5   |  |    | #E 22pc                                        |  |
|                   | Leg           | #7   |  |    | #F 1pc<br>≫#G 9pcs                             |  |
|                   | Roll Slats    | #8   |  |    | <i>n</i> 0 0 0 0 0 0 0 0 0 0 0 0 0 0 0 0 0 0 0 |  |
|                   | Support Leg   | #11  |  |    |                                                |  |
| FM7141BR-Q<br>FBR | Footboard     | #6   |  |    |                                                |  |
|                   | Side Rail     | #9   |  |    |                                                |  |
|                   | Support Rail  | #10  |  |    |                                                |  |





### **ASSEMBLY INSTRUCTIONS**