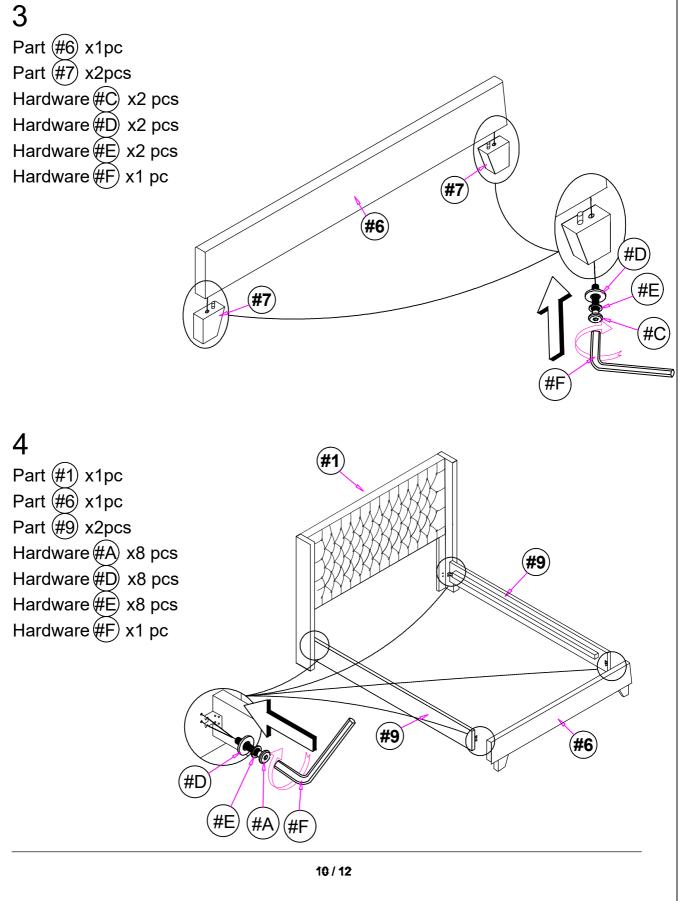

|  |
|                   | Right Wing    | #5   |  |    | #E 22pc                                        |  |
|                   | Leg           | #7   |  |    | #F 1pc<br>≫#G 9pcs                             |  |
|                   | Roll Slats    | #8   |  |    | <i>n</i> 0 0 0 0 0 0 0 0 0 0 0 0 0 0 0 0 0 0 0 |  |
|                   | Support Leg   | #11  |  |    |                                                |  |
| FM7141BR-Q<br>FBR | Footboard     | #6   |  |    |                                                |  |
|                   | Side Rail     | #9   |  |    |                                                |  |
|                   | Support Rail  | #10  |  |    |                                                |  |





### **ASSEMBLY INSTRUCTIONS**