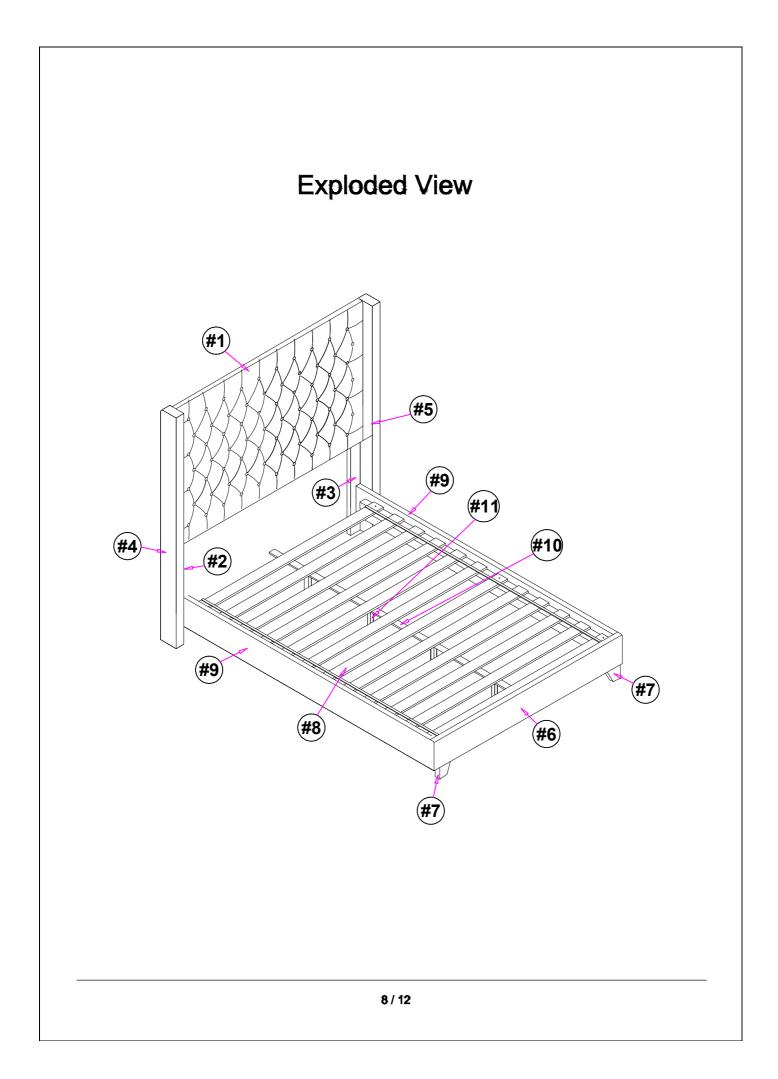

## FM7141Q is packed in 2 cases

| Carton            | Disignation   | Part |  | Ha | Hardware                                       |  |
|-------------------|---------------|------|--|----|------------------------------------------------|--|
|                   | Headboard     | (#1) |  | () | #A 8pcs                                        |  |
| FM7141BR-Q<br>HB  | Left HB Foot  | #2   |  |    | #B 10pc                                        |  |
|                   | Right HB Foot | #3   |  |    | ● #C 4pcs                                      |  |
|                   | Left Wing     | #4   |  | 0  | #D 22pc                                        |  |
|                   | Right Wing    | #5   |  |    | #E 22pc                                        |  |
|                   | Leg           | #7   |  |    | #F 1pc<br>≫#G 9pcs                             |  |
|                   | Roll Slats    | #8   |  |    | <i>n</i> 0 0 0 0 0 0 0 0 0 0 0 0 0 0 0 0 0 0 0 |  |
|                   | Support Leg   | #11  |  |    |                                                |  |
| FM7141BR-Q<br>FBR | Footboard     | #6   |  |    |                                                |  |
|                   | Side Rail     | #9   |  |    |                                                |  |
|                   | Support Rail  | #10  |  |    |                                                |  |