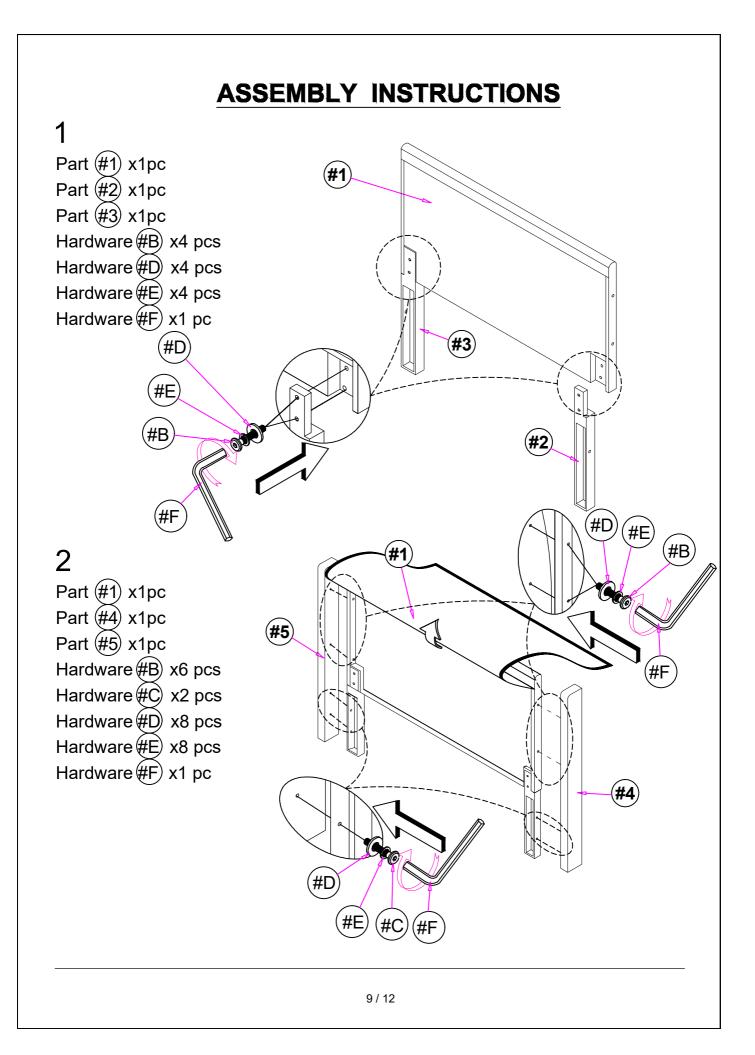

|  | 0  | #D 22pc                                        |  |
|                   | Right Wing    | #5   |  |    | #E 22pc                                        |  |
|                   | Leg           | #7   |  |    | #F 1pc<br>≫#G 9pcs                             |  |
|                   | Roll Slats    | #8   |  |    | <i>n</i> 0 0 0 0 0 0 0 0 0 0 0 0 0 0 0 0 0 0 0 |  |
|                   | Support Leg   | #11  |  |    |                                                |  |
| FM7141BR-Q<br>FBR | Footboard     | #6   |  |    |                                                |  |
|                   | Side Rail     | #9   |  |    |                                                |  |
|                   | Support Rail  | #10  |  |    |                                                |  |





### **ASSEMBLY INSTRUCTIONS**