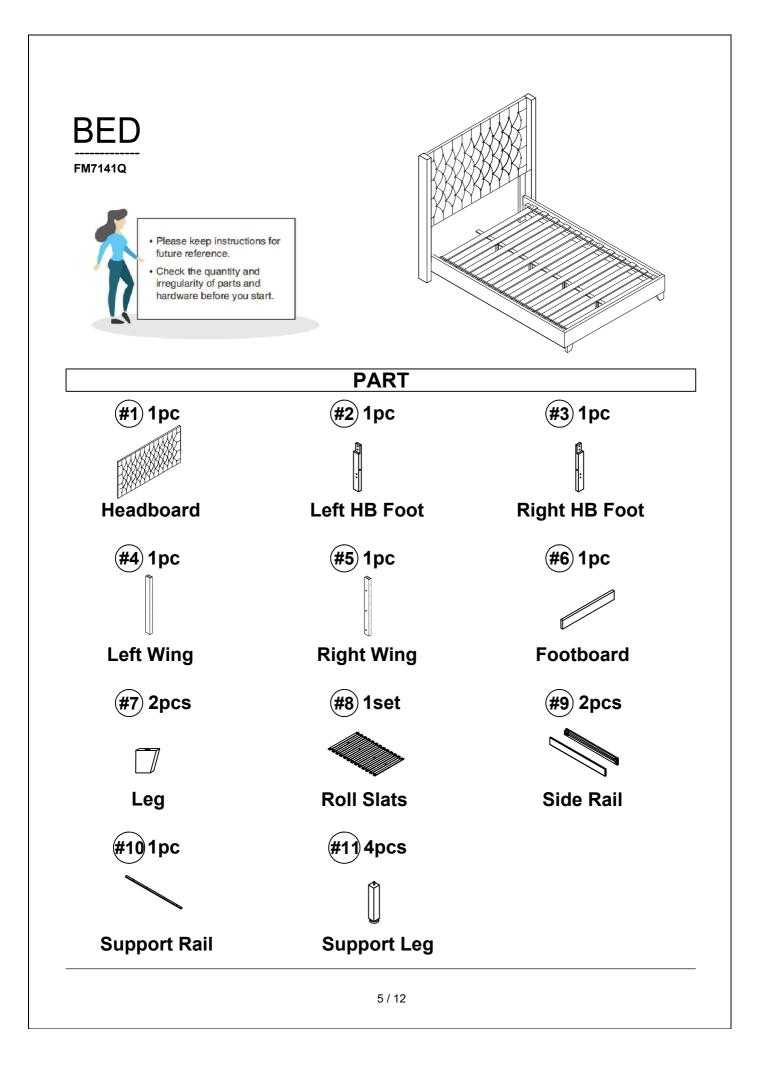

## FM7141Q is packed in 2 cases

| Carton            | Disignation   | Part |  | Ha | Hardware                                       |  |
|-------------------|---------------|------|--|----|------------------------------------------------|--|
|                   | Headboard     | (#1) |  | () | #A 8pcs                                        |  |
| FM7141BR-Q<br>HB  | Left HB Foot  | #2   |  |    | #B 10pc                                        |  |
|                   | Right HB Foot | #3   |  |    | ● #C 4pcs                                      |  |
|                   | Left Wing     | #4   |  | 0  | #D 22pc                                        |  |
|                   | Right Wing    | #5   |  |    | #E 22pc                                        |  |
|                   | Leg           | #7   |  |    | #F 1pc<br>≫#G 9pcs                             |  |
|                   | Roll Slats    | #8   |  |    | <i>n</i> 0 0 0 0 0 0 0 0 0 0 0 0 0 0 0 0 0 0 0 |  |
|                   | Support Leg   | #11  |  |    |                                                |  |
| FM7141BR-Q<br>FBR | Footboard     | #6   |  |    |                                                |  |
|                   | Side Rail     | #9   |  |    |                                                |  |
|                   | Support Rail  | #10  |  |    |                                                |  |