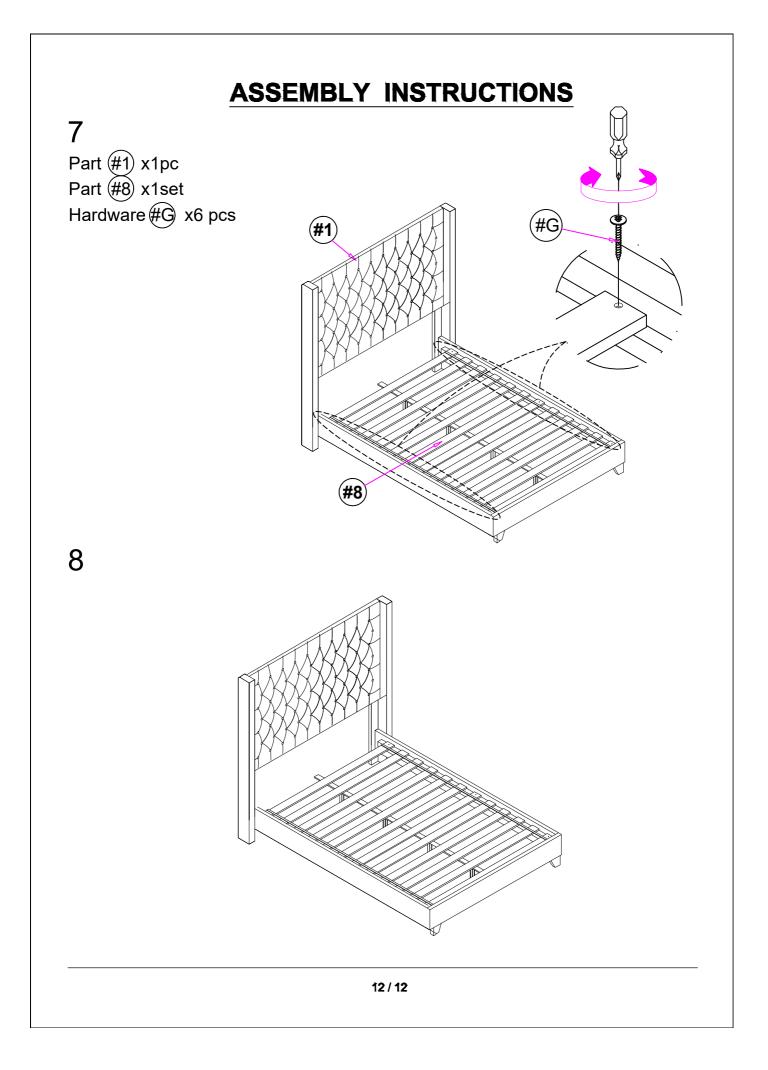

|  |
|                   | Right Wing    | #5   |  |    | #E 22pc                                        |  |
|                   | Leg           | #7   |  |    | #F 1pc<br>≫#G 9pcs                             |  |
|                   | Roll Slats    | #8   |  |    | <i>n</i> 0 0 0 0 0 0 0 0 0 0 0 0 0 0 0 0 0 0 0 |  |
|                   | Support Leg   | #11  |  |    |                                                |  |
| FM7141BR-Q<br>FBR | Footboard     | #6   |  |    |                                                |  |
|                   | Side Rail     | #9   |  |    |                                                |  |
|                   | Support Rail  | #10  |  |    |                                                |  |





### **ASSEMBLY INSTRUCTIONS**