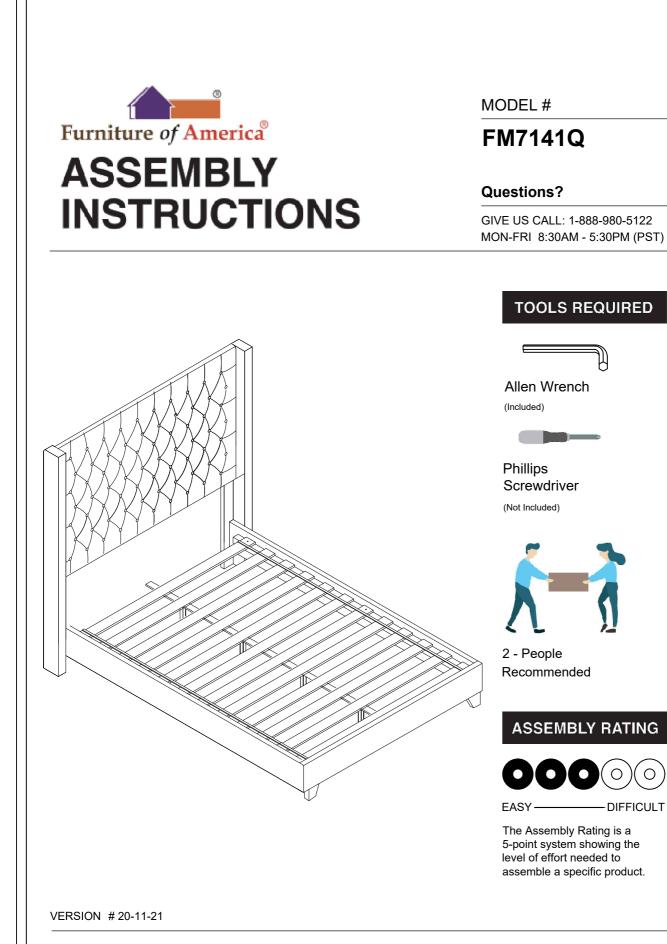

FOA Intro

Thank you for your purchase!

We hope you enjoy this new addition to your home for many years to come.

Our commitment to providing quality products does not simply end when you purchase our product. We fully stand behind our products from start to finish. Our customer service department is available Monday – Friday 8:30 AM – 5:30 PM Pacific and can help with assembly questions as well as, if necessary, replacing damaged or missing parts. To help expedite our service, please have these assembly instructions readily available, along with your order receipt.