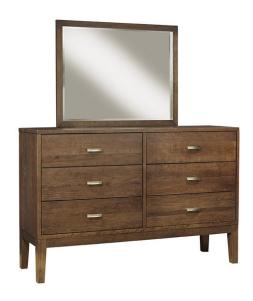

## Durham Furniture Renowned for Solid Wood Since 1899

| SKU                    | 158-172                                     |
|------------------------|---------------------------------------------|
| Collections            | 157/158 Defined Distinction                 |
| Width                  | 59                                          |
| Length                 | 17.5                                        |
| Height                 | 38.25                                       |
| Style                  | Transitiona                                 |
| Wood Species           | Clean Cherry                                |
| Finish Shown           | Autumn Wind                                 |
| Collection Distressing | Available in All Cherry & Designer Finishes |

## **ADDITIONAL INFO**

6 drawers w/ soft close drawer guides.

6 Drawers – 26.5" W x 14.5" L x 5.5" H.

\*\*CLEAN CHERRY MAY CONTAIN RESIN POCKETS\*\*