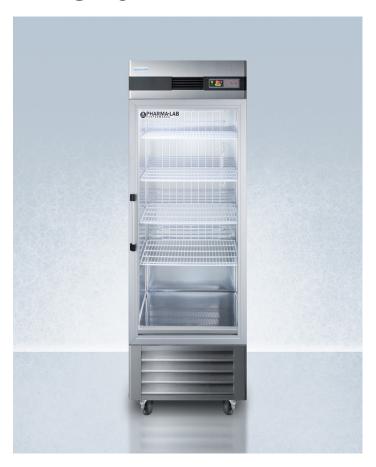

# ARG23ML

83.75" x 27.5" x 31" (H x W x D)

Performance series Pharma-Lab 23 cu.ft. all-refrigerator in stainless steel with glass door

#### **Product Features:**

| Purpose-built design                            | Designed and engineered to store vaccines and other sensitive materials under stable temperature conditions                                                     |
|-------------------------------------------------|-----------------------------------------------------------------------------------------------------------------------------------------------------------------|
| Adjustable temperature                          | Interior is pre-set to 5°C, with an adjustable control range from 2 to 10°C                                                                                     |
| Temperature alarm                               | Visual and audible alarms alert if the interior temperature rises or falls out of set range                                                                     |
| Complete stainless steel construction           | Interior and exterior are entirely constructed from stainless steel for lasting durability and easy cleanup                                                     |
| Glass door                                      | Full display of the interior, with an anti-condensate door frame heater to ensure a clear view                                                                  |
| Forced air cooling                              | Top-mounted commercial fan ensures rapid temperature recovery                                                                                                   |
| Automatic defrost with adjustable cycle defrost | Adjustable cycle defrost operation ensures the unit avoid temperature spikes and ice buildup                                                                    |
| Self-closing door                               | Closes to save energy but will remain open when the door is opened at a 90° angle for easier loading                                                            |
| Open door alarm                                 | Alarm will beep 3 times if the door is left open for 30 seconds, 5 times at 60 seconds, and will sound continuously if the door is open for more than 5 minutes |