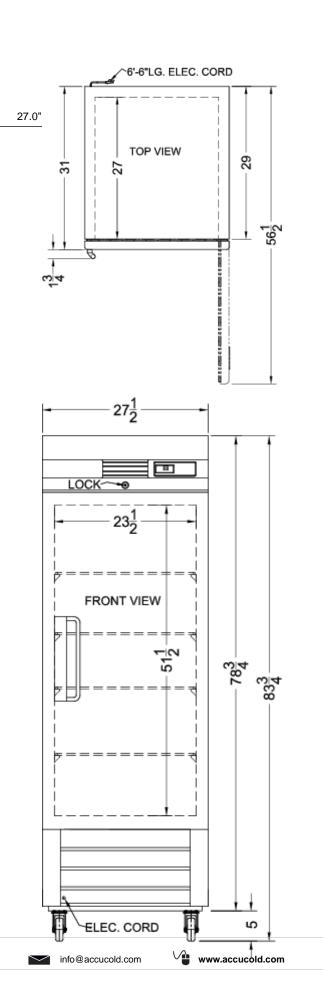

### **ARG23ML Specifications:**

Interior Depth

| Overview                                                                                                                                                        |                                                       |
|-----------------------------------------------------------------------------------------------------------------------------------------------------------------|-------------------------------------------------------|
| Height of Cabinet                                                                                                                                               | 83.75" (213 cm)                                       |
| Width                                                                                                                                                           | 27.5" (70 cm)                                         |
| Depth                                                                                                                                                           | 31.0" (79 cm)                                         |
| Depth with Handle                                                                                                                                               | 32.75" (83 cm)                                        |
| Depth with door at 90°                                                                                                                                          | 56.5" (144 cm)                                        |
| Capacity                                                                                                                                                        | 23.0 cu.ft. (651 L)                                   |
| Defrost Type                                                                                                                                                    | Automatic                                             |
| Door                                                                                                                                                            | Glass                                                 |
| Cabinet                                                                                                                                                         | Stainless Steel                                       |
| US Electrical Safety                                                                                                                                            | UL                                                    |
| Canadian Electrical<br>Safety                                                                                                                                   | ULC                                                   |
| Sanitation                                                                                                                                                      | ETL-S                                                 |
| Amps                                                                                                                                                            | 7.5                                                   |
| Voltage/Frequency                                                                                                                                               | 115 V AC/60 Hz                                        |
| Weight                                                                                                                                                          | 282.0 lbs. (128<br>kg)                                |
| Shipping Weight                                                                                                                                                 | 292.0 lbs. (132<br>kg)                                |
| Parts & Labor Warranty                                                                                                                                          | 2 Years                                               |
| Compressor Warranty                                                                                                                                             | 5 Years                                               |
| Refrigerator Features                                                                                                                                           |                                                       |
| Door Swing                                                                                                                                                      | RHD                                                   |
| Reversible                                                                                                                                                      | No                                                    |
| Shelf Type                                                                                                                                                      |                                                       |
| · · · · · · · · · · · · · · · · · · ·                                                                                                                           | Wire                                                  |
| Shelf Qty                                                                                                                                                       | Wire<br>4                                             |
|                                                                                                                                                                 |                                                       |
| Shelf Qty                                                                                                                                                       | 4                                                     |
| Shelf Qty Adjustable Shelves                                                                                                                                    | 4<br>Yes                                              |
| Shelf Qty Adjustable Shelves Thermostat Type                                                                                                                    | 4<br>Yes<br>Digital                                   |
| Shelf Qty Adjustable Shelves Thermostat Type Fan Type                                                                                                           | Yes Digital Interior                                  |
| Shelf Qty Adjustable Shelves Thermostat Type Fan Type Refrigerant Type                                                                                          | Yes Digital Interior R290a                            |
| Shelf Qty Adjustable Shelves Thermostat Type Fan Type Refrigerant Type Refrigerant Amount                                                                       | Yes Digital Interior R290a 2.5oz.                     |
| Shelf Qty Adjustable Shelves Thermostat Type Fan Type Refrigerant Type Refrigerant Amount High Side PSI                                                         | 4 Yes Digital Interior R290a 2.5oz. 290.0             |
| Shelf Qty Adjustable Shelves Thermostat Type Fan Type Refrigerant Type Refrigerant Amount High Side PSI Low Side PSI                                            | 4 Yes Digital Interior R290a 2.5oz. 290.0 155.0       |
| Shelf Qty Adjustable Shelves Thermostat Type Fan Type Refrigerant Type Refrigerant Amount High Side PSI Low Side PSI Wheel Qty                                  | 4 Yes Digital Interior R290a 2.5oz. 290.0 155.0       |
| Shelf Qty Adjustable Shelves Thermostat Type Fan Type Refrigerant Type Refrigerant Amount High Side PSI Low Side PSI Wheel Qty Interior Light                   | 4 Yes Digital Interior R290a 2.5oz. 290.0 155.0 4 Yes |
| Shelf Qty Adjustable Shelves Thermostat Type Fan Type Refrigerant Type Refrigerant Amount High Side PSI Low Side PSI Wheel Qty Interior Light Temperature Range | 4 Yes Digital Interior R290a 2.5oz. 290.0 155.0 4 Yes |