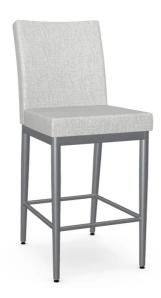

## **Melrose**

Non swivel stool

**SKU** - 45408-26/24BP

**Model Options** 

Height: Counter height

#### **Customization Options**

Metal color

**24 Magnetite** Opaque

Covering color

**BP Pixel** Fabric

#### **Details and Dimensions**

Material: Upholstered seat and backrest

You live in the fast lane, but make the right choices. You love curating your surroundings with a hipster look, a relaxed ambience, and the out of the ordinary. At your place, it's never business as usual. You have your standards, especially for furnishings. There is nothing superfluous or artificial about it—it's really you!

### **Dimensions**

| HEIGHT                          | 41 3/8" |
|---------------------------------|---------|
| BACKREST HEIGHT FROM SEAT       | 15 1/8" |
| FOOTREST HEIGHT FROM THE GROUND | 9"      |
| SEAT DEPTH                      | 17"     |
| SEAT WIDTH                      | 17 1/2" |
| WIDTH                           | 17 1/2" |
| DEPTH                           | 22 3/4" |
| SEAT HEIGHT                     | 26 3/4" |