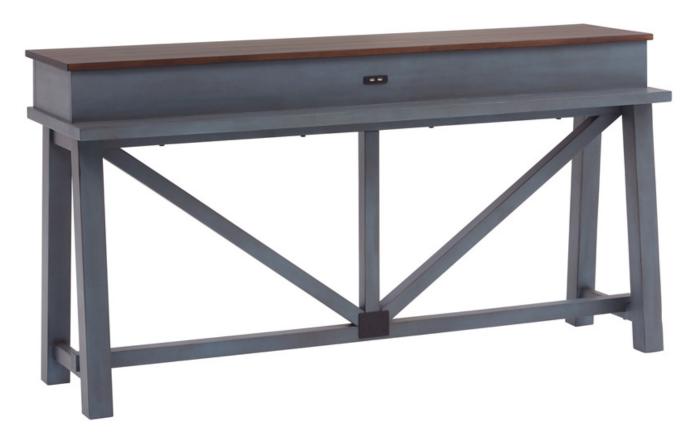

## **CONSOLE TABLE**

Pinebrook Collection

| Sku           | Desc              | Finish | $\mathbf{W}$ " | Н" | D" |
|---------------|-------------------|--------|----------------|----|----|
| I629-9151-DEN | Console Bar Table | Denim  | 68             | 36 | 20 |

## + FEATURES & BENEFITS

**Built-In USB Charger**: Discreet and convenient, these USB charging ports will help keep your cell phones, tablets and other devices charged and ready for use.

 $\boldsymbol{Drink}$   $\boldsymbol{Shelf}:$  Convenient place to place your drinks.