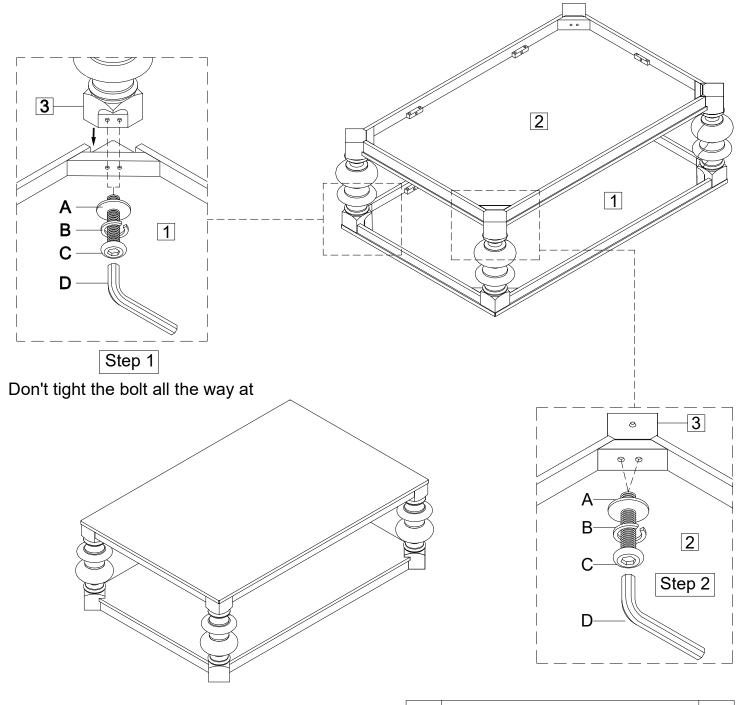

Rectangular Cocktail Table 277300-2608

Thank you for purchasing this quality product from A.R.T. Furniture. Be sure to check all packing material for parts which may have come loose inside the carton during shipment. Identify and count all parts and compare with the parts list below.

Note: Some furniture is heavy, it is recommended that two people assembly this item to avoid injury or damage.

|   | Parts List |                  |   |  |  |  |
|---|------------|------------------|---|--|--|--|
| 1 |            | Table Top        | 1 |  |  |  |
| 2 |            | Connecting Plate | 1 |  |  |  |
| 3 |            | Table Legs       | 4 |  |  |  |

|  | No. |   | Hardware List                             | Qt. |
|--|-----|---|-------------------------------------------|-----|
|  | Α   | 0 | $\frac{5}{16}$ " X 19mm Flat Washer       | 16  |
|  | В   |   | 5/16" Lock Washer                         | 16  |
|  | C   |   | $\frac{5}{16}$ " x 2 $\frac{1}{2}$ " Bolt | 16  |
|  | D   |   | 5mm Allen Wrench                          | 1   |