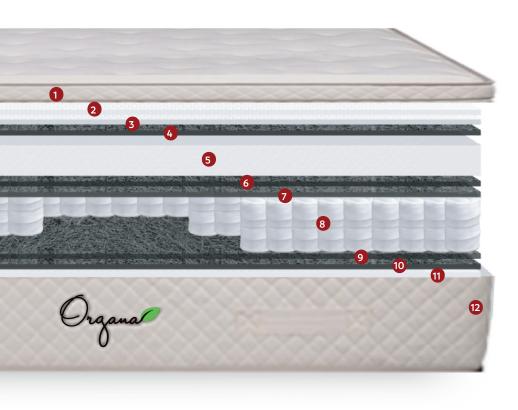

## Organa Luxury

12" Mattress

- 1. Organic knit Fabric
- 2. FR Rayon barrier fabric, intended to protect your mattress and reduce flammable hazard.
- 3. Wool barrier fabric 200g
- 4. Non-Woven Fabric to help maintain and protect the layers - 25g
- 5. 2" Latex foam
- 6. Non-Woven Fabric to help maintain and protect the layers - 65g
- 7. Grey Hard Felt
- 8. Individually wrapped coils provided support and reduces motion transfer.
- 9. Grey Hard Felt
- 10. Non-Woven Fabric to help maintain and protect the layers - 25g
- 11. FR Rayon barrier fabric, intended to protect your mattress and reduce flammable hazard.
- 12. White Anti-skid bottom