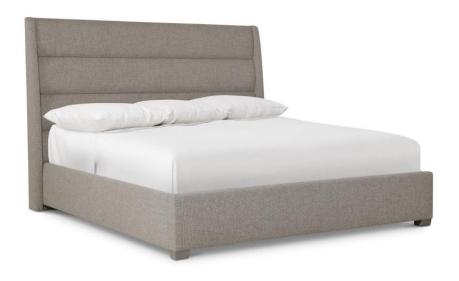

# **Pieces Shown**

332FR03 Vale Footboard/Side Rails 332H03 Vale Headboard

#### **Dimensions**

W: 87.50 in D: 91.50 in H: 60.50 in W: 222.25 cm D: 232.41 cm H: 153.67 cm

SH: 5.50 in SH: 13.97 cm

### **Features**

- Fully upholstered headboard with horizontal channels and fully upholstered footboard and side rails
- Note: Headboard cannot be used alone
- · Footboard includes exposed wood feet in Smoke finish
- Standard with Strong Arm Slat System (Three metal support slats with three metal legs)
- · Adjustable glides
- Specifications subject to change without notice