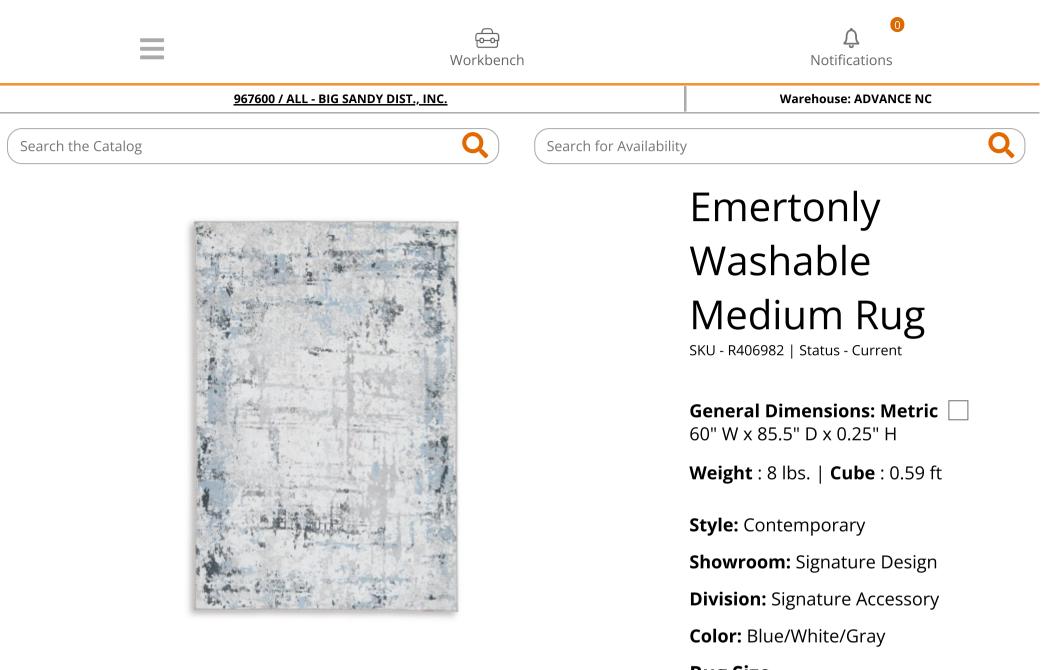

#### **PRODUCT DESCRIPTION**

This area rug makes the ultimate statement for an effortlessly chic sense of style. Abstract patterns in blue, gray and white dance across this plush floor covering, creating a pleasing design that's sure to elevate any modern home. And when your rug needs a little R&R, toss

# it in the washing machine for easy cleaning.

- Made of polyester
- Machine woven
- 15mm pile
- Backed with cotton
- Machine washable (cool water setting); no detergent needed; lay flat or hang to dry
- Rug pad recommended
- Imported