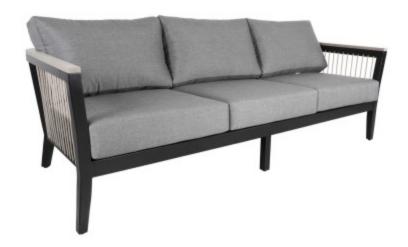

## **C**ABANA**C**OAST

Product No: 90007-TA Name: Cove Sofa

**Collection:** Cove Material: SOL Rope™ Weight: 76 lbs

**Dimensions:** 83"W x 31"D x 34"H **AH:** 26" | **SW:** 78" | **SDW:** 23" | **SHW:** 18" | **SD:** 29" | **SH:** 12"

**Detail:** The Cove rope patio furniture collection is crafted in SOL Rope<sup>™</sup> paired with Sunbrella® or Tempotest® outdoor cushions. Coordinating deep seating, sectional, lounge and a variety of dining height options will transform any outdoor venue into a comfortable, restful oasis. The Cove patio furniture group photo is shown in Canadian-made outdoor cushions in Sunbrella® 40434 Cast Slate and pillows shown in Sunbrella® 145339-006 Gable Stone on Taupe SOL Rope<sup>™</sup> with a Weathered SOL Teak<sup>™</sup> arm.