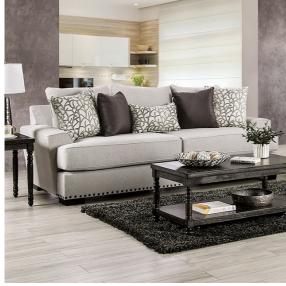

## Furniture of America

PICOTEE SOFA | SM1279-SF

## **DETAILS:**

A mixture of classic elements and modern design, this dynamic pair will bring a load of style to your home. Cushions are T-shaped, allowing for the seats to wrap around in front of the slightly-flared armrests, gently sloping inward for a perfect fit. The back pillows are removable and plush for a cool, laid-back attitude. In front, the bottom edge is lined with individual nailheads, hammered one by one with care. The dark pillows and eclectic patterns provide an eye-catching contrast to the light gray base of the linenlike fabric.

Transitional Linen-like, Solid Wood T-Seat Cushion Wide Track Armrest Welt Trim Light Gray/Charcoal Nailhead Trim Loose Pillow Back Block Legs Pillows Included

PRINT

CLOSE