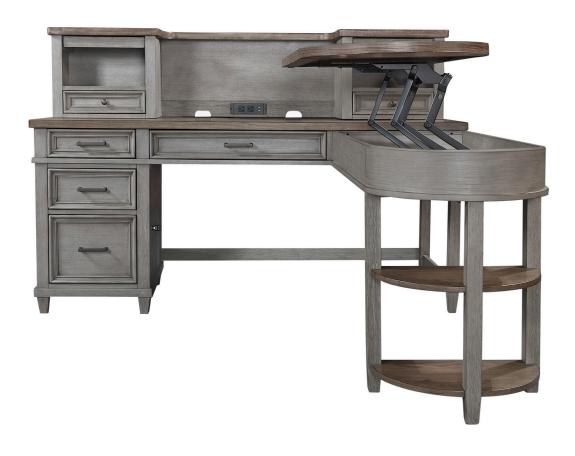

## PEDESTAL DESK AND RETURN

Caraway Collection

## + FEATURES & BENEFITS

**Drop Front Keyboard Drawer**: Keep your desk workspace clean and organized with a convenient pullout keyboard drawer. You have the choice to use for a keyboard or storage.

 $\textbf{Locking File Drawers} : Keeping \ your \ important \ documents \ under \ lock \ and \ key!$ 