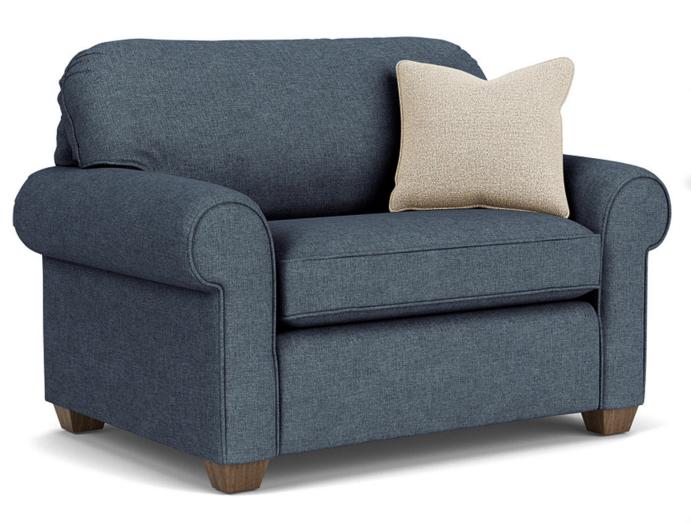

5535-101 in Fabric 818-40

5535-101 in Fabric 818-40

## FLEXSTEEL®

Thornton | 5535

5535-101 in Fabric 818-40

## Thornton | 5535

| 101 | 09 | FEATURES                                     | PRODUCT DIMENSIONS                                                                                       | OVERALL | OVERALL     |       |        | SEAT  |       |               |  |
|-----|----|----------------------------------------------|----------------------------------------------------------------------------------------------------------|---------|-------------|-------|--------|-------|-------|---------------|--|
|     |    | Flexsteel Spring Unit                        |                                                                                                          | Height  | Width       | Depth | Height | Width | Depth | Arm<br>Height |  |
| •   |    | C-Flex                                       |                                                                                                          |         |             |       |        |       |       | 5             |  |
|     | •  | Sinuous Wire                                 | Chair and a Half<br>-101                                                                                 | 38″     | 54″         | 35″   | 21″    | 35″   | 20″   | 26″           |  |
|     |    | Back Construction                            |                                                                                                          |         |             |       |        |       |       |               |  |
| •   | •  | Attached                                     | Cocktail Ottoman<br>-09                                                                                  | 19″     | 37″         | 23″   |        |       |       |               |  |
|     |    | Seat Cushion(s)                              |                                                                                                          |         |             |       |        |       |       |               |  |
| •   | •  | Luxury (LC)                                  |                                                                                                          |         |             |       |        |       |       |               |  |
| 0   |    | Plush (PC)                                   | Accent Pillows Included: 1 Body Fabric & 1 Pillow Fabric<br>Chair and a Half with 08P-91 (1)             |         |             |       |        |       |       |               |  |
|     |    | Tailoring                                    | NOTES                                                                                                    |         | Body Pillow |       |        |       |       |               |  |
| 0   | 0  | Contrasting Welt                             | NOTES                                                                                                    |         |             |       |        |       |       |               |  |
| 0   |    | Arm Covers                                   | Careful tailoring of all fabrics reflects matching of all elements except outside back panels and welts. |         |             |       |        |       |       |               |  |
|     |    | Wood Finish                                  |                                                                                                          |         |             |       |        |       |       |               |  |
| ٠   | •  | Valencia (V)                                 |                                                                                                          |         |             |       |        |       |       |               |  |
|     |    | All other wood finish options are available. |                                                                                                          |         |             |       |        |       |       |               |  |
|     | 1  | 1                                            |                                                                                                          |         |             |       |        |       |       |               |  |