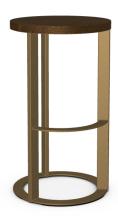

## Allegro

Non swivel stool

**SKU** - 40043-30B/2796

#### **Model Options**

Height: Bar height Seat material: Wood

#### **Customization Options**

Metal color

Solid birch color

### **Details and Dimensions**

Material: Solid wood (birch) seat

A stool with a trendy design that will add style and functionality to your kitchen or home bar without stealing the show. Allegro is available with a solid wood or upholstered seat to suit your tastes and needs.

#### **Dimensions**

| HEIGHT      | 29 5/8" |
|-------------|---------|
| WIDTH       | 17"     |
| DEPTH       | 17"     |
| SEAT HEIGHT | 29 5/8" |

40043-30B/1B2796