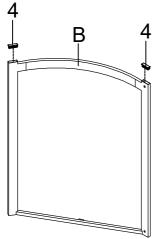

#### PARTS IDENTIFICATION

B1: TOP

A TOP

B2: BASE

B BASE FRAME

z HARDWARE IDENTIFICATION

| 1 | SHORT BOLT<br>(1/4" x 15mm SR) | 6PCS  | 4 | CAP<br>(13 x 38mm BLK) | 12PCS |
|---|--------------------------------|-------|---|------------------------|-------|
| 2 | LONG BOLT<br>(1/4" x 18mm SR)  | 12PCS | 5 | COVER                  | 12PCS |
| 3 | WASHER<br>(1/4")               | 12PCS | 6 | ALLEN WRENCH<br>(4mm)  | 1PC   |

#### Assemble x6 4