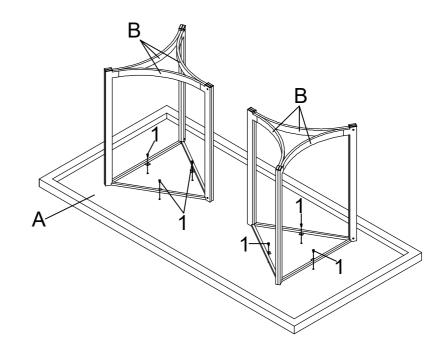

Hardware pack is located in 108121B2

STEP 1

Do not tighten until each step is completed or instructed.

#### Assemble x6 4