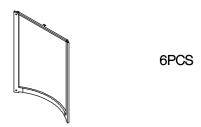

#### PARTS IDENTIFICATION

B1: TOP

A TOP

B2: BASE

B BASE FRAME

z HARDWARE IDENTIFICATION

| 1 | SHORT BOLT<br>(1/4" x 15mm SR) | 6PCS  | 4 | CAP<br>(13 x 38mm BLK) | 12PCS |
|---|--------------------------------|-------|---|------------------------|-------|
| 2 | LONG BOLT<br>(1/4" x 18mm SR)  | 12PCS | 5 | COVER                  | 12PCS |
| 3 | WASHER<br>(1/4")               | 12PCS | 6 | ALLEN WRENCH<br>(4mm)  | 1PC   |

#### Assemble x6 4