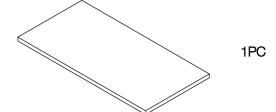

#### PARTS IDENTIFICATION

B1: TOP

A TOP

B2: BASE

B BASE FRAME

z HARDWARE IDENTIFICATION

| 1 | SHORT BOLT<br>(1/4" x 15mm SR) | 6PCS  | 4 | CAP<br>(13 x 38mm BLK) | 12PCS |
|---|--------------------------------|-------|---|------------------------|-------|
| 2 | LONG BOLT<br>(1/4" x 18mm SR)  | 12PCS | 5 | COVER                  | 12PCS |
| 3 | WASHER<br>(1/4")               | 12PCS | 6 | ALLEN WRENCH<br>(4mm)  | 1PC   |