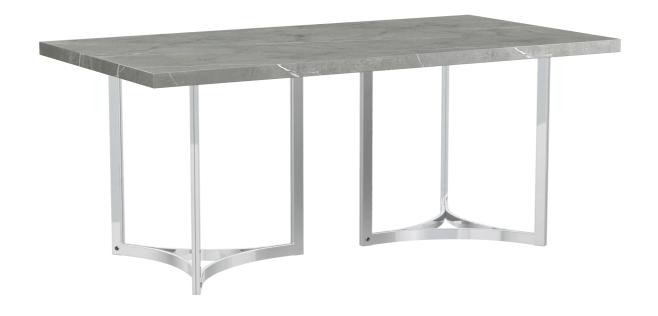

### STEP 4 COMPLETE

PAGE 4 OF 5

**Product Size: 1830 X 965 X 762 H (MM)** 

Product Size: 72" X 38" X 30"

Note: Dimension tolerance ±5%