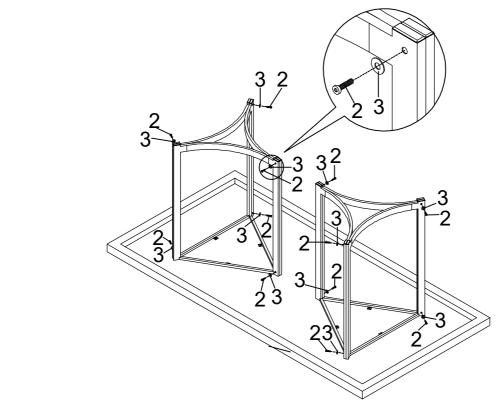

t attempt to repair or modify parts that are broken or defective. Please contact the store immediately.
- 2. This product is for home use only and not intended for commercial establishments.



ASSEMBLY TIME 35 MINUTES

#### PARTS IDENTIFICATION

B1: TOP

A TOP



B2: BASE

B BASE FRAME



z HARDWARE IDENTIFICATION

| 1 | SHORT BOLT<br>(1/4" x 15mm SR) | 6PCS  | 4 | CAP<br>(13 x 38mm BLK) | 12PCS |
|---|--------------------------------|-------|---|------------------------|-------|
| 2 | LONG BOLT<br>(1/4" x 18mm SR)  | 12PCS | 5 | COVER                  | 12PCS |
| 3 | WASHER<br>(1/4")               | 12PCS | 6 | ALLEN WRENCH<br>(4mm)  | 1PC   |

Hardware pack is located in 108121B2



STEP 1

Do not tighten until each step is completed or instructed.

#### Assemble x6 4





#### STEP 2



PAGE 3 OF 5

COASTERFURNITURE.COM



STEP 3



### STEP 4 COMPLETE



PAGE 4 OF 5





**Product Size: 1830 X 965 X 762 H (MM)** 

Product Size: 72" X 38" X 30"



Note: Dimension tolerance ±5%