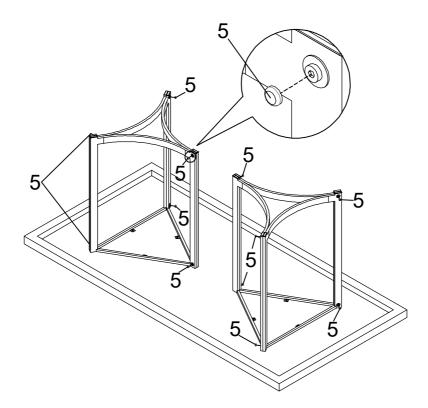

oken or defective. Please contact the store immediately.
- 2. This product is for home use only and not intended for commercial establishments.



ASSEMBLY TIME 35 MINUTES

#### PARTS IDENTIFICATION

B1: TOP

A TOP



B2: BASE

B BASE FRAME



z HARDWARE IDENTIFICATION

| 1 | SHORT BOLT<br>(1/4" x 15mm SR) | 6PCS  | 4 | CAP<br>(13 x 38mm BLK) | 12PCS |
|---|--------------------------------|-------|---|------------------------|-------|
| 2 | LONG BOLT<br>(1/4" x 18mm SR)  | 12PCS | 5 | COVER                  | 12PCS |
| 3 | WASHER<br>(1/4")               | 12PCS | 6 | ALLEN WRENCH<br>(4mm)  | 1PC   |

Hardware pack is located in 108121B2



STEP 1

Do not tighten until each step is completed or instructed.

#### Assemble x6 4





#### STEP 2



PAGE 3 OF 5

COASTERFURNITURE.COM



STEP 3



### STEP 4 COMPLETE



PAGE 4 OF 5





**Product Size: 1830 X 965 X 762 H (MM)** 

Product Size: 72" X 38" X 30"



Note: Dimension tolerance ±5%