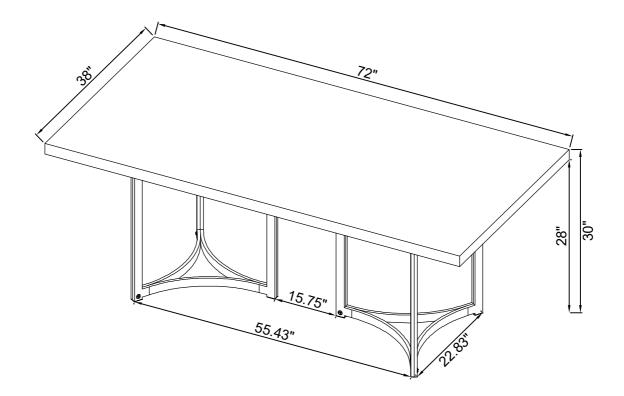

### STEP 4 COMPLETE

PAGE 4 OF 5

**Product Size: 1830 X 965 X 762 H (MM)** 

Product Size: 72" X 38" X 30"

Note: Dimension tolerance ±5%