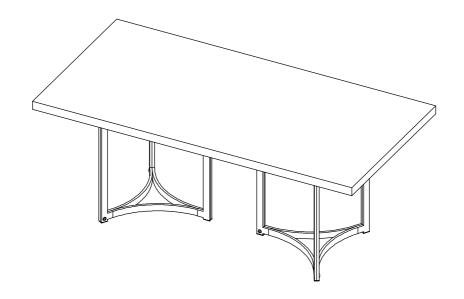

### STEP 4 COMPLETE

PAGE 4 OF 5

**Product Size: 1830 X 965 X 762 H (MM)** 

Product Size: 72" X 38" X 30"

Note: Dimension tolerance ±5%