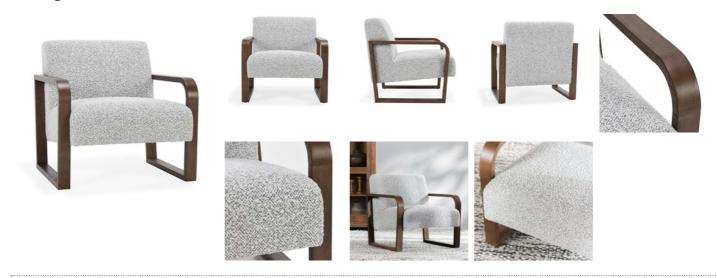

## Lexington Boucle Accent Chair

## PRODUCT DETAILS

Specifications
SKU: 53006037
Collection: Lexington

Materials: 96% Polyester/4% Acryliic, Ash Wood Dimensions: 30.75 W X 33.50 D X 30.75 H

Colors: Mercury Gray
Product Weight: 15.4
Product Cubic Feet: 20.92

## Features

Arms and base accents are crafted from Ash wood. Known to be heavy, hard and resistant to scratches, Ash wood is an ideal material for hand crafted furniture pieces.

Upholstered using a soft, boucle fabric made with variegated yarns that provides a heathered and textured appearance.

Dark Brown wood arms and base.

Modern design with a slim open profile.

Sinuous spring cushion support with foam for firm seat.

Compliant to California Technical Bulletin 117-2013, a fire safety standard for upholstered furniture implemented in California.