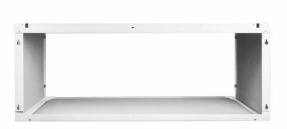

## DPSL120B1W

Packaged Terminal AC Sleeve in White

## FEATURES

• This aluminum-colored Danby Wall Sleeve for Through-the-Wall Air Conditioners should be securely fastened within a wall opening before installing an air conditioning unit

## SPECIFICATIONS

| Apperance<br>Colour           | White                                                   |
|-------------------------------|---------------------------------------------------------|
| Primany Material              | Metal                                                   |
| Weight & Dimensions           |                                                         |
| Product WxDxH                 | 42.01" x 14.8" x 16.06"<br>106.71cm x 37.59cm x 40.79cm |
| Shipping WxDxH                | 43.5" x 16.34" x 16.34"<br>110.49cm x 41.50cm x 41.50cm |
| Product Weight/Package Weight | 26.01 lb (11.80 kg) / 31.09 lb (14.10 kg)               |