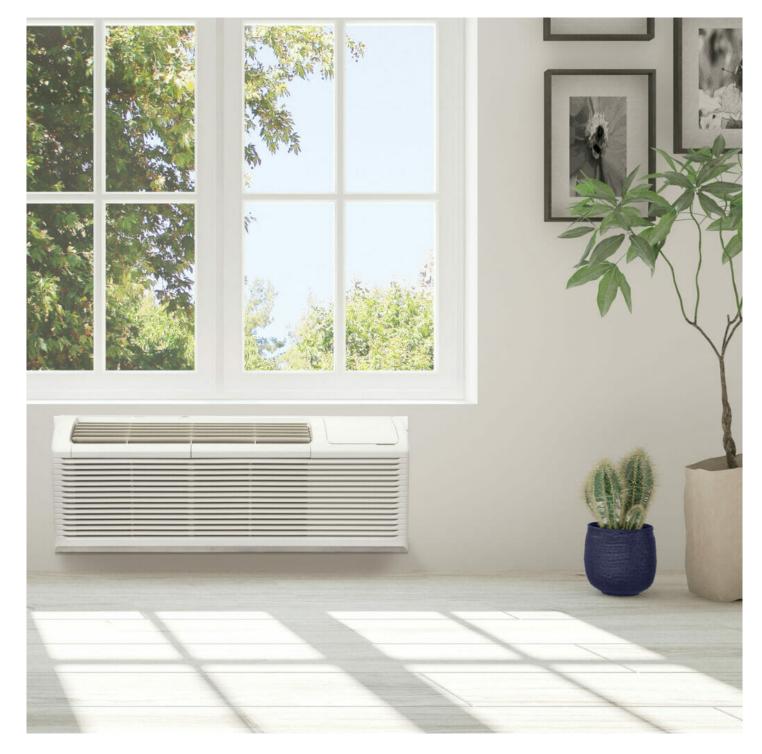

## DPSL120B1W

Packaged Terminal AC Sleeve in White

## FEATURES

• This aluminum-colored Danby Wall Sleeve for Through-the-Wall Air Conditioners should be securely fastened within a wall opening before installing an air conditioning unit