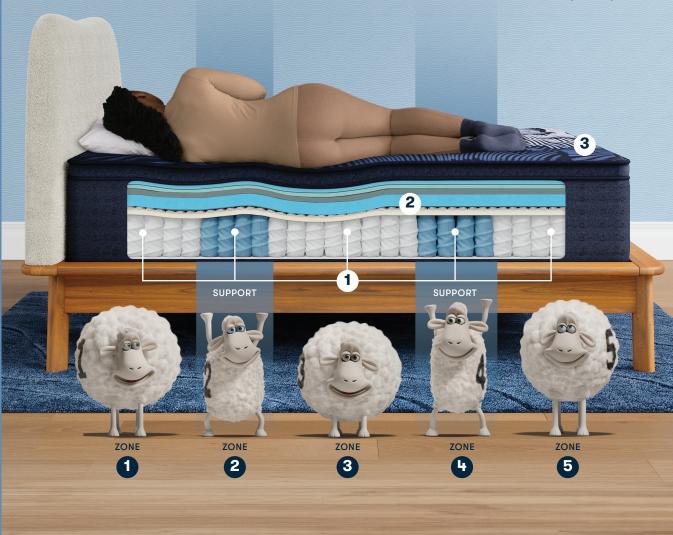

## **Xtraordinary sleep**

Featuring **5** support zones designed for full-body alignment with a combination of responsive coils and graphite-infused memory foam, plus conforming micro coils and cooling technology.

## **1** 5 ZoneActive<sup>™</sup> Design

Combines 5 zoned coils, micro coils and contouring memory foam for full-body spinal alignment. Designed to offer comfort and support where you need it most.

## **2** Perfect Conform<sup>™</sup> Memory Foam

Premium, graphite-infused memory foam designed to provide targeted pressure relief and redistribute heat away from the body.

## 3 Cooling technology

Cooling technology offers enhanced airflow and heat dissipation to keep you comfortable throughout the night.

Relax PLUSH SUPER PILLOW TOP

15" Profile