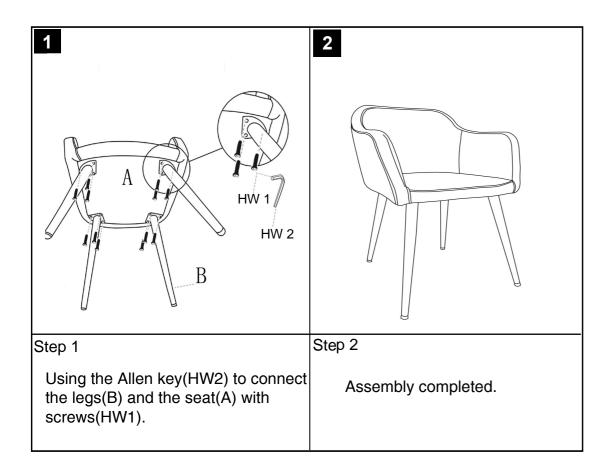

### Part List and Hardware List PIECE DESCRIPTION PICTURE QUANTITY SEAT Α 1X В LEG 4X HW 1 12X HEX BOLT: M6X1X18MM ALLEN KEY HW 2 1X