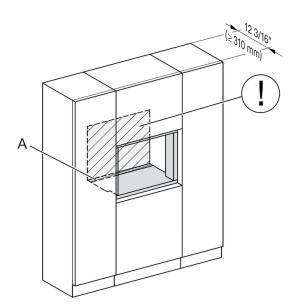

### FLUSH CUTOUT DIMENSIONS

Side View

- A Cut-out (4" x 28" [100 mm x 720 mm]) in the bottom of the cabinet for the power cord and Ventilation
- ①- Electrical and water supplies are recommended to be placed in adjacent cabinetry.

  Additional cabinet depth is required when placing the electrical and water supplies behind the appliance.