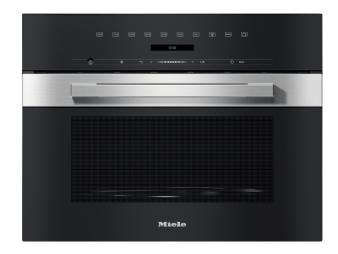

## M 7240 TC

## 24" Microwave Oven - PureLine

### Features:

- DirectSensor S Clear-text display with sensor controls
- Perfect defrosting and cooking thanks to the automatic programs
- Lots of room- 1.6 cu. ft cavity, 16 in turntable
- Very powerful microwave 900 W
- Popcorn button Popcorn at the touch of a button