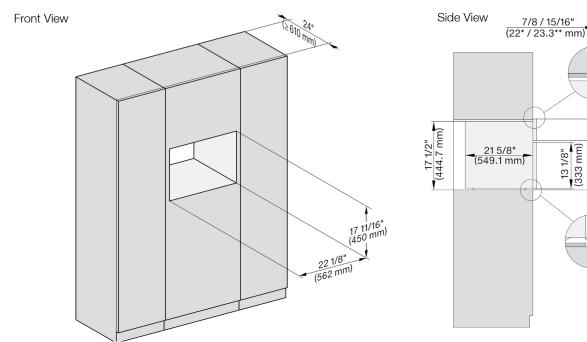

MATERIAL #

11845600

| SPECIFICATIONS                   |                                                                                                             |
|----------------------------------|-------------------------------------------------------------------------------------------------------------|
| Overall Unit Dimensions          | 23 <sup>7</sup> /16" (595 mm) W x<br>171 <sup>5</sup> /16" (455.5 mm) H x<br>21 <sup>5</sup> /8" (549 mm) D |
| Niche                            |                                                                                                             |
| Minimum Cabinet Niche<br>Opening | 22¹/₅" (562 mm) W x<br>17¹¹/₁₅" (450 mm) H x<br>24" (610 mm) D                                              |
| Electrical                       |                                                                                                             |
| Electrical Requirements          | 120V, 60Hz, 15 Amps                                                                                         |
| Power Cord                       | NEMA 5-15 plug, 5 ft (1.52 m)                                                                               |
| Shipping                         |                                                                                                             |
| Shipping Weight                  | 70 lbs (31.7kg)                                                                                             |
| Shipping Dimensions              | 27" (685 mm) W x<br>21 <sup>1</sup> / <sub>4</sub> " (540 mm) H x<br>24" (610 mm) L                         |

### PRODUCT DIMENSIONS