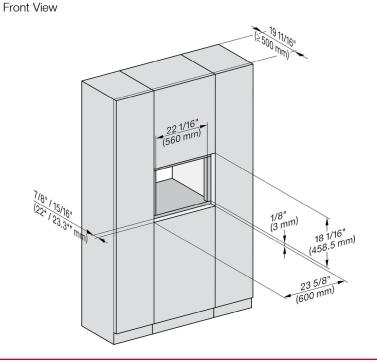

### PROUD CUTOUT DIMENSIONS

- A Cut-out (4" x 28" [100 mm x 720 mm]) in the bottom of the cabinet for the power cord and Ventilation
- ①- Electrical and water supplies are recommended to be placed in adjacent cabinetry. Additional cabinet depth is required when placing the electrical and water supplies behind the appliance.

### FLUSH CUTOUT DIMENSIONS

Side View

- A Cut-out (4" x 28" [100 mm x 720 mm]) in the bottom of the cabinet for the power cord and Ventilation
- ①- Electrical and water supplies are recommended to be placed in adjacent cabinetry.

  Additional cabinet depth is required when placing the electrical and water supplies behind the appliance.