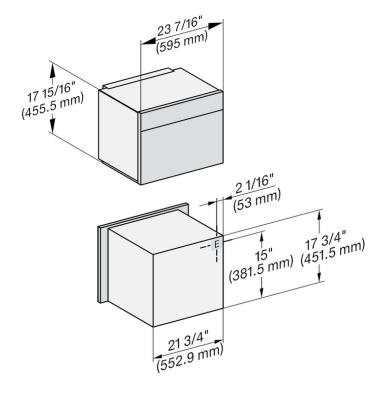

### PRODUCT DIMENSIONS

MATERIAL #

11845600

| SPECIFICATIONS                   |                                                                                                             |
|----------------------------------|-------------------------------------------------------------------------------------------------------------|
| Overall Unit Dimensions          | 23 <sup>7</sup> /16" (595 mm) W x<br>171 <sup>5</sup> /16" (455.5 mm) H x<br>21 <sup>5</sup> /8" (549 mm) D |
| Niche                            |                                                                                                             |
| Minimum Cabinet Niche<br>Opening | 22¹/₅" (562 mm) W x<br>17¹¹/₁₅" (450 mm) H x<br>24" (610 mm) D                                              |
| Electrical                       |                                                                                                             |
| Electrical Requirements          | 120V, 60Hz, 15 Amps                                                                                         |
| Power Cord                       | NEMA 5-15 plug, 5 ft (1.52 m)                                                                               |
| Shipping                         |                                                                                                             |
| Shipping Weight                  | 70 lbs (31.7kg)                                                                                             |
| Shipping Dimensions              | 27" (685 mm) W x<br>21 <sup>1</sup> / <sub>4</sub> " (540 mm) H x<br>24" (610 mm) L                         |