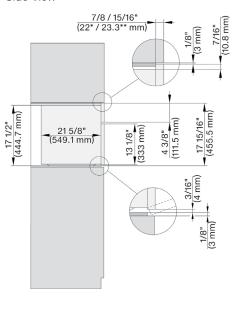

### FLUSH CUTOUT DIMENSIONS

Side View

- A Cut-out (4" x 28" [100 mm x 720 mm]) in the bottom of the cabinet for the power cord and Ventilation
- ①- Electrical and water supplies are recommended to be placed in adjacent cabinetry.

  Additional cabinet depth is required when placing the electrical and water supplies behind the appliance.

17 15/16" (455.5 mm)

4 3/8" (111.5 mm)

13 1/8" (333 mm)