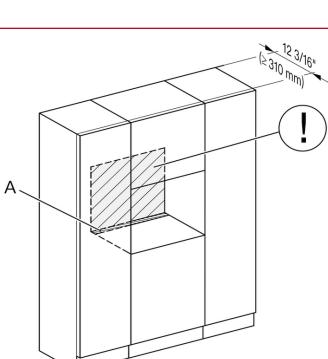

### PROUD CUTOUT DIMENSIONS

- A Cut-out (4" x 28" [100 mm x 720 mm]) in the bottom of the cabinet for the power cord and Ventilation
- ①- Electrical and water supplies are recommended to be placed in adjacent cabinetry. Additional cabinet depth is required when placing the electrical and water supplies behind the appliance.