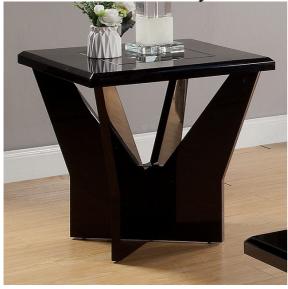

## DUBENDORF

END TABLE | CM4183BK-E

## **DETAILS**:

Who's up for some futuristic decor? Paired with other modern pieces, this table set will push your room a few decades forward in the timeline. Much of this is due to the high gloss finish; each table top sheens with a reflective glow. The geometric base holds up the main table top featuring a black tempered glass insert in its center. If making a statement is what you want, you cannot go wrong with a set like this.

Contemporary Glass, Others Geometric Base Black Black Tempered Glass Top Insert High Gloss Top Finish

PRINT CLOSE