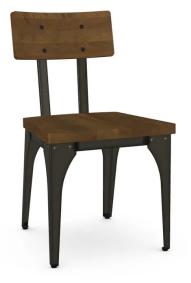

# Architect

Chair

**SKU** - 30263B/5187

## **Details and Dimensions**

Material: Solid wood (birch) seat and backrest

This chair brings the ultimate industrial look to your home with distressed materials, clean lines, and a minimalist aesthetic. No frills here. Just a harmonious contrast created from clean metal details that play up the warmth of aged wood, you'll love the base with its riveted plates.

### Dimensions

| HEIGHT                    | 32 3/8" |
|---------------------------|---------|
| BACKREST HEIGHT FROM SEAT | 15 1/4" |
| SEAT DEPTH                | 16 1/2" |
| SEAT WIDTH                | 18"     |
| WIDTH                     | 18"     |
| DEPTH                     | 20"     |
| SEAT HEIGHT               | 17 3/4" |