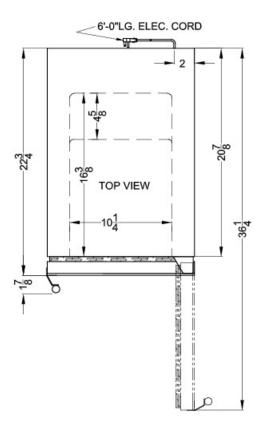

### **SCFF1533B Specifications:**

| Overview                                                                                                                                                                                                                                         |                                                                                                                                         |  |  |
|--------------------------------------------------------------------------------------------------------------------------------------------------------------------------------------------------------------------------------------------------|-----------------------------------------------------------------------------------------------------------------------------------------|--|--|
| Height of Cabinet                                                                                                                                                                                                                                | 34.0" (86 cm)                                                                                                                           |  |  |
| Width                                                                                                                                                                                                                                            | 14.75" (37 cm)                                                                                                                          |  |  |
| Depth                                                                                                                                                                                                                                            | 22.75" (58 cm)                                                                                                                          |  |  |
| Depth with Handle                                                                                                                                                                                                                                | 24.63" (63 cm)                                                                                                                          |  |  |
| Depth with door at 90°                                                                                                                                                                                                                           | 36.25" (92 cm)                                                                                                                          |  |  |
| Capacity                                                                                                                                                                                                                                         | 2.45 cu.ft. (69 L)                                                                                                                      |  |  |
| Defrost Type                                                                                                                                                                                                                                     | Frost-Free                                                                                                                              |  |  |
| Door                                                                                                                                                                                                                                             | Black                                                                                                                                   |  |  |
| Cabinet                                                                                                                                                                                                                                          | Black                                                                                                                                   |  |  |
| US Electrical Safety                                                                                                                                                                                                                             | ETL                                                                                                                                     |  |  |
| Canadian Electrical<br>Safety                                                                                                                                                                                                                    | ETL-C                                                                                                                                   |  |  |
| Sanitation                                                                                                                                                                                                                                       | ETL-S                                                                                                                                   |  |  |
| Energy Usage/Year                                                                                                                                                                                                                                | 320.0kWh/year                                                                                                                           |  |  |
| Amps                                                                                                                                                                                                                                             | 0.8                                                                                                                                     |  |  |
| Voltage/Frequency                                                                                                                                                                                                                                | 115 V AC/60 Hz                                                                                                                          |  |  |
| Weight                                                                                                                                                                                                                                           | 63.0 lbs. (29 kg)                                                                                                                       |  |  |
| Shipping Weight                                                                                                                                                                                                                                  | 66.0 lbs. (30 kg)                                                                                                                       |  |  |
| Parts & Labor Warranty                                                                                                                                                                                                                           | 1 Year                                                                                                                                  |  |  |
| Tarts & Labor Warranty                                                                                                                                                                                                                           |                                                                                                                                         |  |  |
| Compressor Warranty                                                                                                                                                                                                                              | 5 Years                                                                                                                                 |  |  |
|                                                                                                                                                                                                                                                  |                                                                                                                                         |  |  |
| Compressor Warranty                                                                                                                                                                                                                              |                                                                                                                                         |  |  |
| Compressor Warranty Freezer                                                                                                                                                                                                                      | 5 Years                                                                                                                                 |  |  |
| Compressor Warranty  Freezer  Door Swing                                                                                                                                                                                                         | 5 Years                                                                                                                                 |  |  |
| Compressor Warranty Freezer Door Swing Reversible                                                                                                                                                                                                | 5 Years  RHD  Yes                                                                                                                       |  |  |
| Compressor Warranty  Freezer  Door Swing  Reversible  Interior Height                                                                                                                                                                            | 5 Years  RHD  Yes  25.25" (64 cm)                                                                                                       |  |  |
| Compressor Warranty Freezer Door Swing Reversible Interior Height Interior Width                                                                                                                                                                 | 5 Years  RHD  Yes  25.25" (64 cm)  10.25" (26 cm)                                                                                       |  |  |
| Compressor Warranty Freezer Door Swing Reversible Interior Height Interior Width Interior Depth                                                                                                                                                  | 5 Years  RHD  Yes  25.25" (64 cm)  10.25" (26 cm)  16.38" (42 cm)                                                                       |  |  |
| Compressor Warranty Freezer Door Swing Reversible Interior Height Interior Width Interior Depth Shelf Type                                                                                                                                       | 5 Years  RHD  Yes  25.25" (64 cm)  10.25" (26 cm)  16.38" (42 cm)  Chrome                                                               |  |  |
| Compressor Warranty Freezer Door Swing Reversible Interior Height Interior Width Interior Depth Shelf Type Shelf Qty                                                                                                                             | 5 Years  RHD  Yes  25.25" (64 cm)  10.25" (26 cm)  16.38" (42 cm)  Chrome                                                               |  |  |
| Compressor Warranty Freezer Door Swing Reversible Interior Height Interior Width Interior Depth Shelf Type Shelf Qty Adjustable Shelves                                                                                                          | 5 Years  RHD  Yes  25.25" (64 cm)  10.25" (26 cm)  16.38" (42 cm)  Chrome  3  Yes                                                       |  |  |
| Compressor Warranty  Freezer  Door Swing  Reversible  Interior Height  Interior Width  Interior Depth  Shelf Type  Shelf Qty  Adjustable Shelves  Thermostat Type                                                                                | 5 Years  RHD  Yes  25.25" (64 cm)  10.25" (26 cm)  16.38" (42 cm)  Chrome  3  Yes  Digital                                              |  |  |
| Compressor Warranty Freezer Door Swing Reversible Interior Height Interior Width Interior Depth Shelf Type Shelf Qty Adjustable Shelves Thermostat Type Interior Light                                                                           | 5 Years  RHD  Yes  25.25" (64 cm)  10.25" (26 cm)  16.38" (42 cm)  Chrome  3  Yes  Digital  Yes  Interior and                           |  |  |
| Compressor Warranty  Freezer  Door Swing  Reversible  Interior Height  Interior Width  Interior Depth  Shelf Type  Shelf Qty  Adjustable Shelves  Thermostat Type  Interior Light  Fan Type                                                      | S Years  RHD  Yes  25.25" (64 cm)  10.25" (26 cm)  16.38" (42 cm)  Chrome  3  Yes  Digital  Yes  Interior and Exterior                  |  |  |
| Compressor Warranty Freezer Door Swing Reversible Interior Height Interior Width Interior Depth Shelf Type Shelf Qty Adjustable Shelves Thermostat Type Interior Light Fan Type Refrigerant Type                                                 | 5 Years  RHD Yes 25.25" (64 cm) 10.25" (26 cm) 16.38" (42 cm) Chrome 3 Yes Digital Yes Interior and Exterior R600a                      |  |  |
| Compressor Warranty  Freezer  Door Swing  Reversible  Interior Height  Interior Depth  Shelf Type  Shelf Qty  Adjustable Shelves  Thermostat Type  Interior Light  Fan Type  Refrigerant Type  Refrigerant Amount                                | 5 Years  RHD  Yes  25.25" (64 cm)  10.25" (26 cm)  16.38" (42 cm)  Chrome  3  Yes  Digital  Yes  Interior and Exterior  R600a  0.88 oz. |  |  |
| Compressor Warranty  Freezer  Door Swing  Reversible  Interior Height  Interior Width  Interior Depth  Shelf Type  Shelf Qty  Adjustable Shelves  Thermostat Type  Interior Light  Fan Type  Refrigerant Type  Refrigerant Amount  High Side PSI | 5 Years  RHD Yes 25.25" (64 cm) 10.25" (26 cm) 16.38" (42 cm) Chrome 3 Yes Digital Yes Interior and Exterior R600a 0.88 oz. 270.0       |  |  |

| Compressor Step Width | 10.25" (26 cm) |
|-----------------------|----------------|
| Compressor Step Depth | 4.63" (12 cm)  |
| Temperature Range     | -11°F to 11°F  |
| Sabbath Mode          | Yes            |