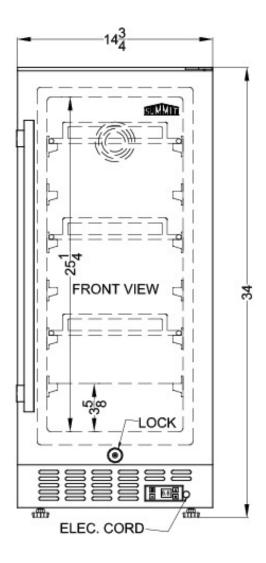

### **SCFF1533B Specifications:**

| Overview                                                                                                                                                                                                                                         |                                                                                                                                         |  |  |
|--------------------------------------------------------------------------------------------------------------------------------------------------------------------------------------------------------------------------------------------------|-----------------------------------------------------------------------------------------------------------------------------------------|--|--|
| Height of Cabinet                                                                                                                                                                                                                                | 34.0" (86 cm)                                                                                                                           |  |  |
| Width                                                                                                                                                                                                                                            | 14.75" (37 cm)                                                                                                                          |  |  |
| Depth                                                                                                                                                                                                                                            | 22.75" (58 cm)                                                                                                                          |  |  |
| Depth with Handle                                                                                                                                                                                                                                | 24.63" (63 cm)                                                                                                                          |  |  |
| Depth with door at 90°                                                                                                                                                                                                                           | 36.25" (92 cm)                                                                                                                          |  |  |
| Capacity                                                                                                                                                                                                                                         | 2.45 cu.ft. (69 L)                                                                                                                      |  |  |
| Defrost Type                                                                                                                                                                                                                                     | Frost-Free                                                                                                                              |  |  |
| Door                                                                                                                                                                                                                                             | Black                                                                                                                                   |  |  |
| Cabinet                                                                                                                                                                                                                                          | Black                                                                                                                                   |  |  |
| US Electrical Safety                                                                                                                                                                                                                             | ETL                                                                                                                                     |  |  |
| Canadian Electrical<br>Safety                                                                                                                                                                                                                    | ETL-C                                                                                                                                   |  |  |
| Sanitation                                                                                                                                                                                                                                       | ETL-S                                                                                                                                   |  |  |
| Energy Usage/Year                                                                                                                                                                                                                                | 320.0kWh/year                                                                                                                           |  |  |
| Amps                                                                                                                                                                                                                                             | 0.8                                                                                                                                     |  |  |
| Voltage/Frequency                                                                                                                                                                                                                                | 115 V AC/60 Hz                                                                                                                          |  |  |
| Weight                                                                                                                                                                                                                                           | 63.0 lbs. (29 kg)                                                                                                                       |  |  |
| Shipping Weight                                                                                                                                                                                                                                  | 66.0 lbs. (30 kg)                                                                                                                       |  |  |
| Parts & Labor Warranty                                                                                                                                                                                                                           | 1 Year                                                                                                                                  |  |  |
| Tarts & Labor Warranty                                                                                                                                                                                                                           |                                                                                                                                         |  |  |
| Compressor Warranty                                                                                                                                                                                                                              | 5 Years                                                                                                                                 |  |  |
|                                                                                                                                                                                                                                                  |                                                                                                                                         |  |  |
| Compressor Warranty                                                                                                                                                                                                                              |                                                                                                                                         |  |  |
| Compressor Warranty Freezer                                                                                                                                                                                                                      | 5 Years                                                                                                                                 |  |  |
| Compressor Warranty  Freezer  Door Swing                                                                                                                                                                                                         | 5 Years                                                                                                                                 |  |  |
| Compressor Warranty Freezer Door Swing Reversible                                                                                                                                                                                                | 5 Years  RHD  Yes                                                                                                                       |  |  |
| Compressor Warranty  Freezer  Door Swing  Reversible  Interior Height                                                                                                                                                                            | 5 Years  RHD  Yes  25.25" (64 cm)                                                                                                       |  |  |
| Compressor Warranty Freezer Door Swing Reversible Interior Height Interior Width                                                                                                                                                                 | 5 Years  RHD  Yes  25.25" (64 cm)  10.25" (26 cm)                                                                                       |  |  |
| Compressor Warranty Freezer Door Swing Reversible Interior Height Interior Width Interior Depth                                                                                                                                                  | 5 Years  RHD  Yes  25.25" (64 cm)  10.25" (26 cm)  16.38" (42 cm)                                                                       |  |  |
| Compressor Warranty Freezer Door Swing Reversible Interior Height Interior Width Interior Depth Shelf Type                                                                                                                                       | 5 Years  RHD  Yes  25.25" (64 cm)  10.25" (26 cm)  16.38" (42 cm)  Chrome                                                               |  |  |
| Compressor Warranty Freezer Door Swing Reversible Interior Height Interior Width Interior Depth Shelf Type Shelf Qty                                                                                                                             | 5 Years  RHD  Yes  25.25" (64 cm)  10.25" (26 cm)  16.38" (42 cm)  Chrome                                                               |  |  |
| Compressor Warranty Freezer Door Swing Reversible Interior Height Interior Width Interior Depth Shelf Type Shelf Qty Adjustable Shelves                                                                                                          | 5 Years  RHD  Yes  25.25" (64 cm)  10.25" (26 cm)  16.38" (42 cm)  Chrome  3  Yes                                                       |  |  |
| Compressor Warranty  Freezer  Door Swing  Reversible  Interior Height  Interior Width  Interior Depth  Shelf Type  Shelf Qty  Adjustable Shelves  Thermostat Type                                                                                | 5 Years  RHD  Yes  25.25" (64 cm)  10.25" (26 cm)  16.38" (42 cm)  Chrome  3  Yes  Digital                                              |  |  |
| Compressor Warranty Freezer Door Swing Reversible Interior Height Interior Width Interior Depth Shelf Type Shelf Qty Adjustable Shelves Thermostat Type Interior Light                                                                           | 5 Years  RHD  Yes  25.25" (64 cm)  10.25" (26 cm)  16.38" (42 cm)  Chrome  3  Yes  Digital  Yes  Interior and                           |  |  |
| Compressor Warranty  Freezer  Door Swing  Reversible  Interior Height  Interior Width  Interior Depth  Shelf Type  Shelf Qty  Adjustable Shelves  Thermostat Type  Interior Light  Fan Type                                                      | S Years  RHD  Yes  25.25" (64 cm)  10.25" (26 cm)  16.38" (42 cm)  Chrome  3  Yes  Digital  Yes  Interior and Exterior                  |  |  |
| Compressor Warranty Freezer Door Swing Reversible Interior Height Interior Width Interior Depth Shelf Type Shelf Qty Adjustable Shelves Thermostat Type Interior Light Fan Type Refrigerant Type                                                 | 5 Years  RHD Yes 25.25" (64 cm) 10.25" (26 cm) 16.38" (42 cm) Chrome 3 Yes Digital Yes Interior and Exterior R600a                      |  |  |
| Compressor Warranty  Freezer  Door Swing  Reversible  Interior Height  Interior Depth  Shelf Type  Shelf Qty  Adjustable Shelves  Thermostat Type  Interior Light  Fan Type  Refrigerant Type  Refrigerant Amount                                | 5 Years  RHD  Yes  25.25" (64 cm)  10.25" (26 cm)  16.38" (42 cm)  Chrome  3  Yes  Digital  Yes  Interior and Exterior  R600a  0.88 oz. |  |  |
| Compressor Warranty  Freezer  Door Swing  Reversible  Interior Height  Interior Width  Interior Depth  Shelf Type  Shelf Qty  Adjustable Shelves  Thermostat Type  Interior Light  Fan Type  Refrigerant Type  Refrigerant Amount  High Side PSI | 5 Years  RHD Yes 25.25" (64 cm) 10.25" (26 cm) 16.38" (42 cm) Chrome 3 Yes Digital Yes Interior and Exterior R600a 0.88 oz. 270.0       |  |  |

| Compressor Step Width | 10.25" (26 cm) |
|-----------------------|----------------|
| Compressor Step Depth | 4.63" (12 cm)  |
| Temperature Range     | -11°F to 11°F  |
| Sabbath Mode          | Yes            |