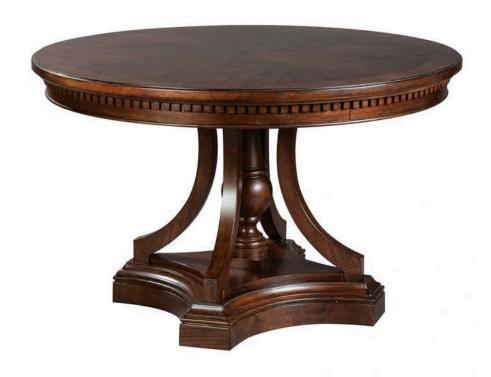

# Belmont Round Dining Table 8105-15

Belmont

#### Description

Inspired by Neoclassical design and crafted from elm and birch solids, Belmont occasional pieces blend traditional forms with transitional style. Finished in our classic Sable, intricate veneer patterns and polished steel accents are simple and elegant.

#### Details

Additional info Finished in Sable.

Materials Elm and Birch Solids & Veneers

Finish Sable

Finish options Not Available

Cube 15.20
Weight (lbs) 120
Country of origin CHINA

02/03