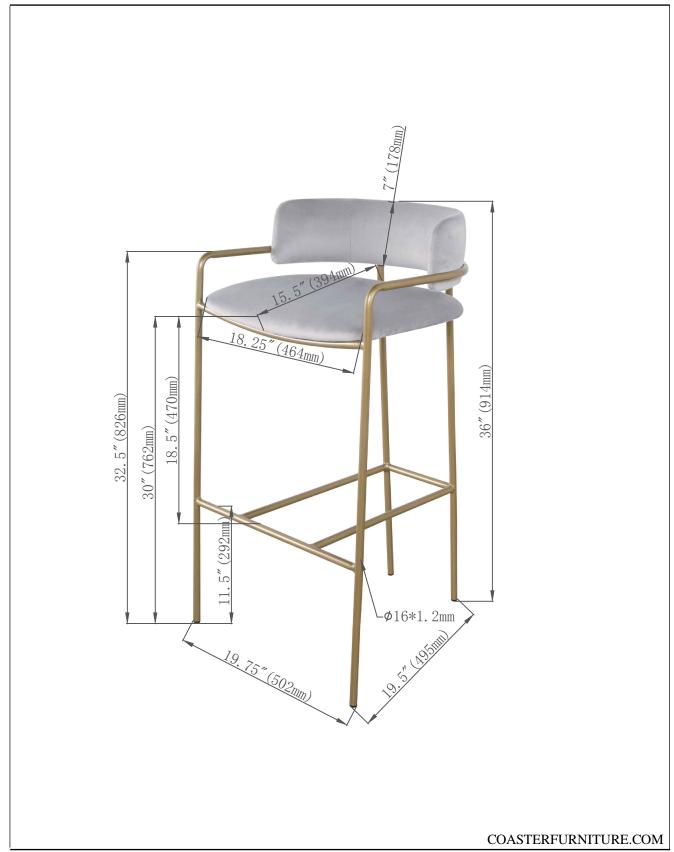

n or defective. Please contact the store immediately.

2. This product is for home use only and not intended for commercial establishments.

#### 15 MINUTES ASSEMBLY TIME







**LEG** 

| HARDWARE IDENTIFICATION |               |         |      |
|-------------------------|---------------|---------|------|
| Z                       | HARDWARE NAME | FIGURE  | QTY  |
| 1                       | BOLT          | ● M6*25 | 3PCS |
| 2                       | ALLEN WRENCH  | M4      | 1PC  |
|                         |               |         |      |
|                         |               |         |      |
|                         |               |         |      |

# ITEM: 182160

### **ASSEMBLY INSTRUCTIONS**







COASTERFURNITURE.COM

# ITEM:182160

### **ASSEMBLY INSTRUCTIONS**