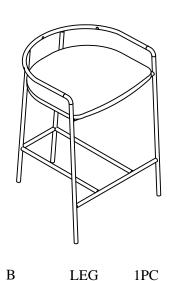

#### 15 MINUTES ASSEMBLY TIME

**LEG** 

| HARDWARE IDENTIFICATION |               |         |      |
|-------------------------|---------------|---------|------|
| Z                       | HARDWARE NAME | FIGURE  | QTY  |
| 1                       | BOLT          | ● M6*25 | 3PCS |
| 2                       | ALLEN WRENCH  | M4      | 1PC  |
|                         |               |         |      |
|                         |               |         |      |
|                         |               |         |      |