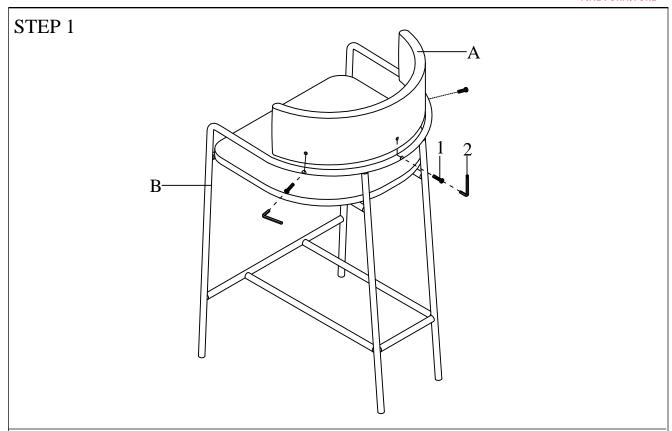

#### ASSEMBLY TIPS:

- 1. Remove hardware from box and sort by size.
- Please check to see that all hardware and parts are present prior to start of assembly.
   Please follow attached instructions in the same sequence as numbered to assure fast & easy assembly.