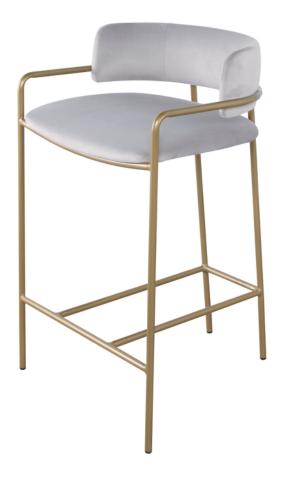

# ASSEMBLY INSTRUCTIONS COASTER FINE FURNITURE



182160 BAR STOOL

## ITEM:182160

### **ASSEMBLY INSTRUCTIONS**



#### ASSEMBLY TIPS:

- 1. Remove hardware from box and sort by size.
- Please check to see that all hardware and parts are present prior to start of assembly.
   Please follow attached instructions in the same sequence as numbered to assure fast & easy assembly.



1. Don't attempt to repair or modify parts that are broken or defective. Please contact the store immediately.

2. This product is for home use only and not intended for commercial establishments.

#### 15 MINUTES ASSEMBLY TIME







**LEG** 

| HARDWARE IDENTIFICATION |               |         |      |
|-------------------------|---------------|---------|------|
| Z                       | HARDWARE NAME | FIGURE  | QTY  |
| 1                       | BOLT