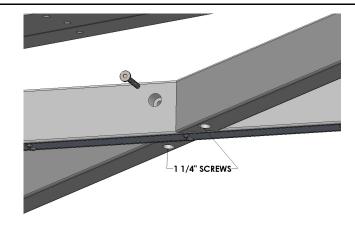

Attach Long Leg to Short Leg using (2) 50mm Lags and (2)  $1 \frac{1}{4''}$  Philips head screws. Plug holes with  $\frac{5}{8''}$  taps<sup>®</sup>.