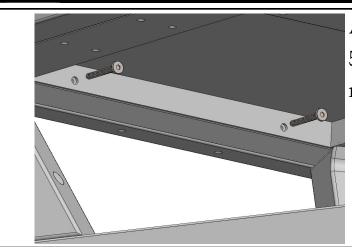

## ATTACH CONNECTOR TO LEGS

Attach Connector to legs using (4) 50mm Lags.

Attach Leg Assemby to Top using (4) 50mm Lags to Connector through aluminum holes.