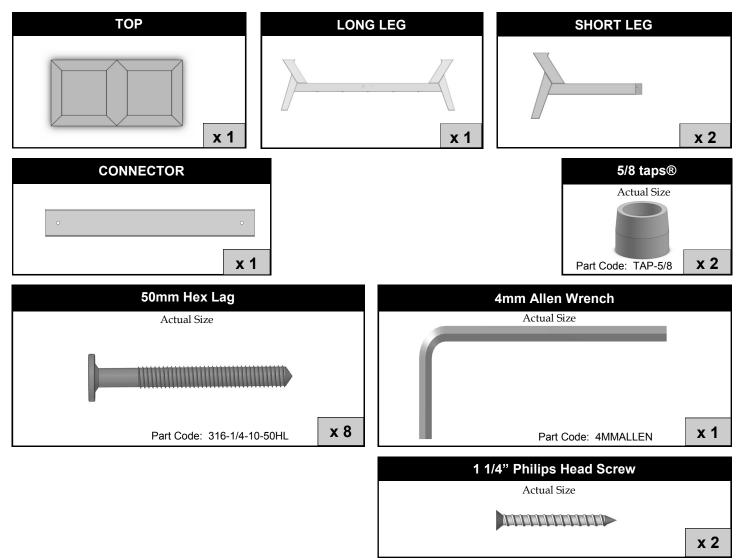

## **ASSEMBLY INSTRUCTIONS**

PLEAS Carefu are inc

**PLEASE READ INSTRUCTIONS COMPLETELY BEFORE BEGINNING.** Carefully remove contents from box. Make sure that all parts and hardware are included using the Parts List below.

Attach Long Leg to Short Leg using (2) 50mm Lags and (2)  $1 \frac{1}{4''}$  Philips head screws. Plug holes with  $\frac{5}{8''}$  taps<sup>®</sup>.

## ATTACH CONNECTOR TO LEGS

Attach Connector to legs using (4) 50mm Lags.

Attach Leg Assemby to Top using (4) 50mm Lags to Connector through aluminum holes.