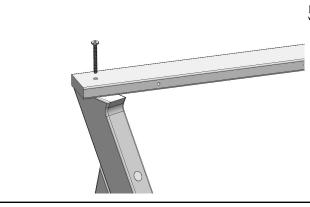

## ATTACH CONNECTOR TO LEGS

Attach Connector to legs using (4) 50mm Lags.

Attach Leg Assemby to Top using (4) 50mm Lags to Connector through aluminum holes.