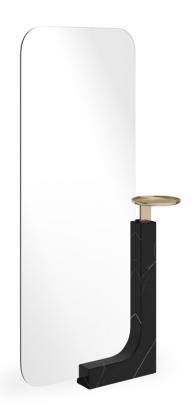

## **OVERLAP FLOOR MIRROR DARK**

cla-425v-042

COLLECTION: CARACOLE CLASSIC

**DIMENSIONS:** 41.75W x 11.75D x 79H

Make a striking statement in your space with the Overlap Floor Mirror Dark. This freestanding mirror features an exquisite frame meticulously finished in luminous Whisper of Gold, perfectly accenting its sleek, clear glass. The distinctive Nero Marquina stone stand grounds the piece with sophistication, adding bold contrast and luxurious texture. Ideal for elevating any room, this mirror effortlessly blends contemporary refinement with timeless style.