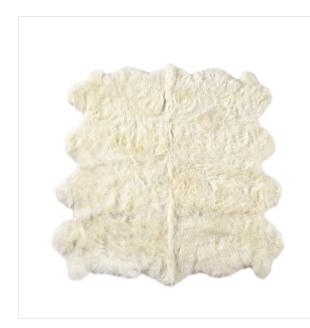

## Lalo Lambskin Rug

White Lambskin • 223281-008

## Overview

Add a lush layer underfoot next to the bed, sofa or favorite reading chair with this 100% unshorn sheepskin rug. These 100% hair-on-hide rugs are made from hides that have been upcycled from abattoirs across Argentine Patagonia. Each hide is rigorously hand selected for its quality, size and rich color, and finished with a chromium-free tanning process that's gentler on the environment. Light shedding plus a variance in shape, size and color is to be expected, and speaks to lambskin's natural character.

## Details

**Overall Dimensions** 70.75"w x 2.00"d x 70.75"h

**Colors** White Lambskin

Materials Shearling

Weight 15.00 lb

**Volume** 3.04 cu ft