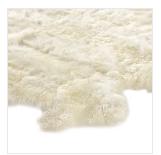

## Overview

Add a lush layer underfoot next to the bed, sofa or favorite reading chair with this 100% unshorn sheepskin rug. These 100% hair-on-hide rugs are made from hides that have been upcycled from abattoirs across Argentine Patagonia. Each hide is rigorously hand selected for its quality, size and rich color, and finished with a chromium-free tanning process that's gentler on the environment. Light shedding plus a variance in shape, size and color is to be expected, and speaks to lambskin's natural character.