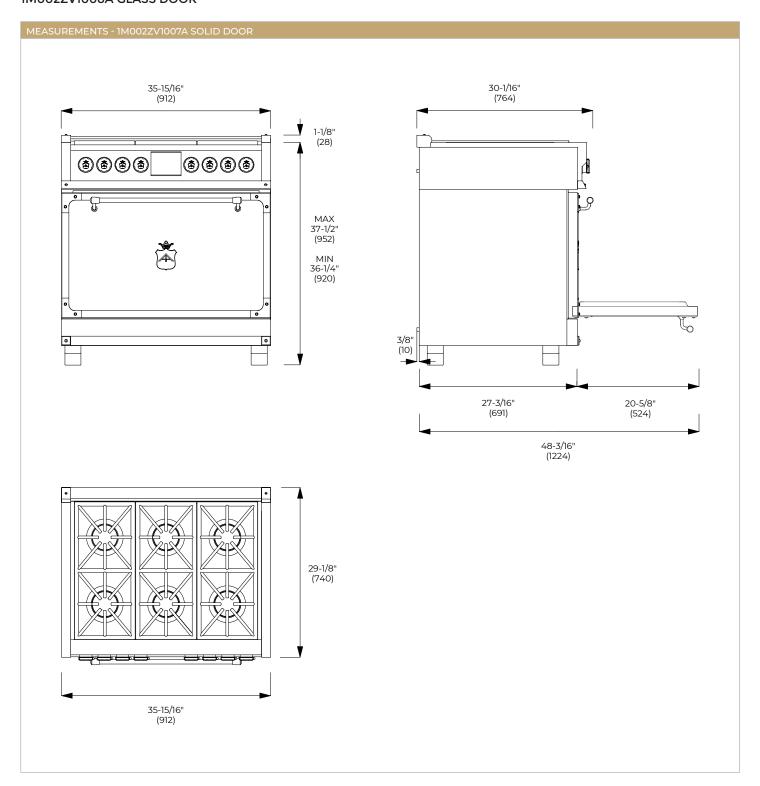

## **INCLUDED ACCESSORIES**

2 chrome racks

1 telescopic rack

Enameled Broiler Pan

| CONTROL PANEL                              |                                        |                                                         |                               |  |
|--------------------------------------------|----------------------------------------|---------------------------------------------------------|-------------------------------|--|
| Control Type                               |                                        | 8 knobs                                                 |                               |  |
| Oven Programming                           |                                        | Electronic with 6 Touch Keys                            |                               |  |
| Display: Clock - Temperature - Function    |                                        | White LED                                               |                               |  |
| GAS COOKTOP FEATURES                       |                                        |                                                         |                               |  |
|                                            | Electric Re-ignition system            | Flame-out sensing                                       | Top Mount Injectors           |  |
|                                            | L.P. Conversion Kit                    | Dual Crown Brass Burner                                 | 2 Heavy Duty Cast Iron Grates |  |
| Туре                                       |                                        | GAS (NG or LP)                                          |                               |  |
| Cooking Zones                              |                                        | 6                                                       |                               |  |
| Burners types                              |                                        | All Dual Flame/Simmer Burners                           |                               |  |
| Power Front-L,Front-R (Max/Min) NG         | 2000                                   | 20000 (BTU/h) - 5900W / 750 (BTU/h) - 220W              |                               |  |
| Power Front-R (Max/Min) NG                 |                                        | -                                                       |                               |  |
| Power (Max/Min) NG                         | 1800                                   | 18000 (BTU/h) - 5300W / 750 (BTU/h) - 220W              |                               |  |
| Power (Max/Min) LP                         | 15000                                  | 15000 (BTU/h) - 4400W / 750 (BTU/h) - 220W              |                               |  |
| OVEN                                       |                                        |                                                         |                               |  |
| Oven Type                                  | Electric Se                            | Electric Self-clean - Dual Convection (True Euro Conv.) |                               |  |
| Temperature Regulation                     | Electron                               | Electronic Control (min/max 170/550°F - 75/290°C)       |                               |  |
| OVEN FUNCTIONS                             |                                        |                                                         |                               |  |
|                                            | Pyrolytic Self-Clean                   | Dehydrate                                               | True Convection               |  |
|                                            | Thaw (Defrost)                         | Convection Broil                                        | Proof (Warm)                  |  |
|                                            | Convection Roast                       | Keep warm (Warm Plus)                                   | Pizza (Lower Convection)      |  |
|                                            | Oven Lights                            | Bake                                                    | Broil                         |  |
|                                            | Preset/Last Used<br>Temperature Memory | Preheat Indicator (25%, 50%, 75%, 100%)                 | Child Door Lock               |  |
|                                            | Control Display Lock                   | Fast Preheat                                            | 12/24 Hour Clock Formats      |  |
|                                            | Sabbath Mode                           | Temperature Display °C/°F                               | Meat Probe                    |  |
| OVEN CAVITY                                |                                        |                                                         |                               |  |
| Total Capacity                             | 5,20 cu. ft.                           | 5,20 cu. ft. 147,2 lt                                   |                               |  |
| Cavity Enamel Color                        |                                        | Black                                                   |                               |  |
| Rack Positions                             |                                        | 6                                                       |                               |  |
| Oven Lights                                |                                        | 2x20W Halogen                                           |                               |  |
| HEATING ELEMENTS (@240V)                   |                                        |                                                         |                               |  |
| Broil Upper Heating Element                |                                        | 3500 W                                                  |                               |  |
| Upper Auxiliary Element Wattage            |                                        | 1032 W                                                  |                               |  |
| Concealed Bake Lower Heating Element       |                                        | 3000 W                                                  |                               |  |
| Convection Element                         |                                        | 2 x 1300 W                                              |                               |  |
| OVEN ACCESSORIES                           |                                        |                                                         |                               |  |
| Chrome Racks                               |                                        | 2                                                       |                               |  |
| Enameled Broiler Pan (basin + anti splash) |                                        | 1                                                       |                               |  |
| Telescopic Chrome Rack                     |                                        | 1                                                       |                               |  |
| DIMENSIONS                                 |                                        |                                                         |                               |  |
| Overall dim - Width                        | 35-15/16"                              |                                                         |                               |  |
| Overall dim - Height (min - max)           | · · · · · · · · · · · · · · · · · · ·  | 37 - 3/8", 31 - 5/8" 948 mm - 980 mm                    |                               |  |
| Overall dim - Depth                        | 30 - 1/16"                             |                                                         |                               |  |
| Gross Weight                               | 382 lbs                                | 382 lbs 174 kg                                          |                               |  |
| POWER / RATINGS (208/240 V, 60 HZ)         |                                        |                                                         |                               |  |
| kW / Amps rating at 120-240V, 60Hz         |                                        | 3.84 kW - 16.9 A                                        |                               |  |
| kW / Amps rating at 120-208V, 60Hz         |                                        | 3.54 kW - 17.5 A                                        |                               |  |
| Power Cable                                |                                        | Nema 14-50P                                             |                               |  |