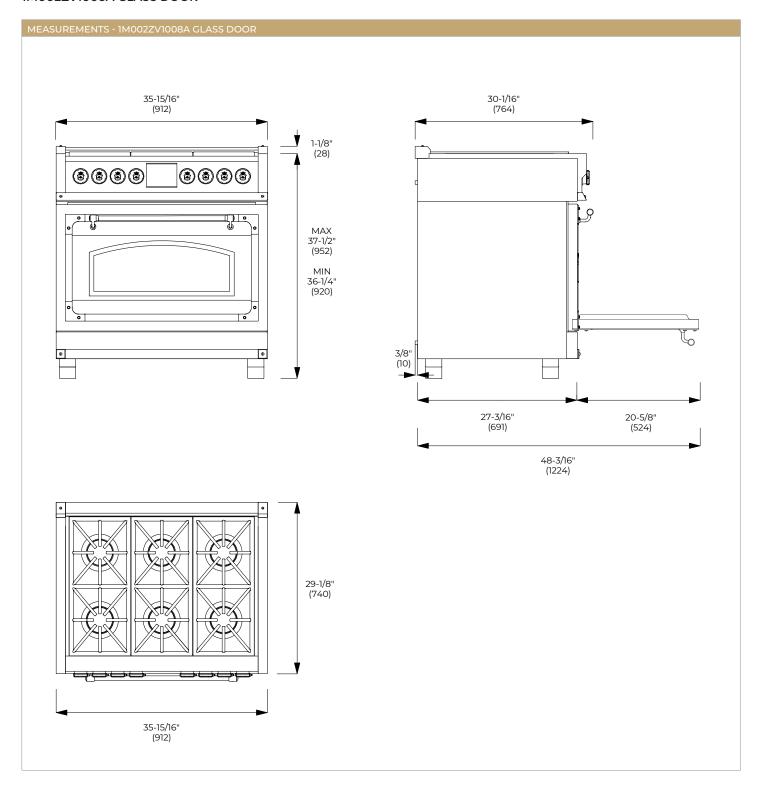

## **INCLUDED ACCESSORIES**

2 chrome racks

1 telescopic rack

Enameled Broiler Pan

| CONTROL PANEL                              |                                        |                                                         |                               |  |
|--------------------------------------------|----------------------------------------|---------------------------------------------------------|-------------------------------|--|
| Control Type                               |                                        | 8 knobs                                                 |                               |  |
| Oven Programming                           |                                        | Electronic with 6 Touch Keys                            |                               |  |
| Display: Clock - Temperature - Function    |                                        | White LED                                               |                               |  |
| GAS COOKTOP FEATURES                       |                                        |                                                         |                               |  |
|                                            | Electric Re-ignition system            | Flame-out sensing                                       | Top Mount Injectors           |  |
|                                            | L.P. Conversion Kit                    | Dual Crown Brass Burner                                 | 2 Heavy Duty Cast Iron Grates |  |
| Туре                                       |                                        | GAS (NG or LP)                                          |                               |  |
| Cooking Zones                              |                                        | 6                                                       |                               |  |
| Burners types                              |                                        | All Dual Flame/Simmer Burners                           |                               |  |
| Power Front-L,Front-R (Max/Min) NG         | 2000                                   | 20000 (BTU/h) - 5900W / 750 (BTU/h) - 220W              |                               |  |
| Power Front-R (Max/Min) NG                 |                                        | -                                                       |                               |  |
| Power (Max/Min) NG                         | 1800                                   | 18000 (BTU/h) - 5300W / 750 (BTU/h) - 220W              |                               |  |
| Power (Max/Min) LP                         | 15000                                  | 15000 (BTU/h) - 4400W / 750 (BTU/h) - 220W              |                               |  |
| OVEN                                       |                                        |                                                         |                               |  |
| Oven Type                                  | Electric Se                            | Electric Self-clean - Dual Convection (True Euro Conv.) |                               |  |
| Temperature Regulation                     | Electron                               | Electronic Control (min/max 170/550°F - 75/290°C)       |                               |  |
| OVEN FUNCTIONS                             |                                        |                                                         |                               |  |
|                                            | Pyrolytic Self-Clean                   | Dehydrate                                               | True Convection               |  |
|                                            | Thaw (Defrost)                         | Convection Broil                                        | Proof (Warm)                  |  |
|                                            | Convection Roast                       | Keep warm (Warm Plus)                                   | Pizza (Lower Convection)      |  |
|                                            | Oven Lights                            | Bake                                                    | Broil                         |  |
|                                            | Preset/Last Used<br>Temperature Memory | Preheat Indicator (25%, 50%, 75%, 100%)                 | Child Door Lock               |  |
|                                            | Control Display Lock                   | Fast Preheat                                            | 12/24 Hour Clock Formats      |  |
|                                            | Sabbath Mode                           | Temperature Display °C/°F                               | Meat Probe                    |  |
| OVEN CAVITY                                |                                        |                                                         |                               |  |
| Total Capacity                             | 5,20 cu. ft.                           | 5,20 cu. ft. 147,2 lt                                   |                               |  |
| Cavity Enamel Color                        |                                        | Black                                                   |                               |  |
| Rack Positions                             |                                        | 6                                                       |                               |  |
| Oven Lights                                |                                        | 2x20W Halogen                                           |                               |  |
| HEATING ELEMENTS (@240V)                   |                                        |                                                         |                               |  |
| Broil Upper Heating Element                |                                        | 3500 W                                                  |                               |  |
| Upper Auxiliary Element Wattage            |                                        | 1032 W                                                  |                               |  |
| Concealed Bake Lower Heating Element       |                                        | 3000 W                                                  |                               |  |
| Convection Element                         |                                        | 2 x 1300 W                                              |                               |  |
| OVEN ACCESSORIES                           |                                        |                                                         |                               |  |
| Chrome Racks                               |                                        | 2                                                       |                               |  |
| Enameled Broiler Pan (basin + anti splash) |                                        | 1                                                       |                               |  |
| Telescopic Chrome Rack                     |                                        | 1                                                       |                               |  |
| DIMENSIONS                                 |                                        |                                                         |                               |  |
| Overall dim - Width                        | 35-15/16"                              |                                                         |                               |  |
| Overall dim - Height (min - max)           | · · · · · · · · · · · · · · · · · · ·  | 37 - 3/8", 31 - 5/8" 948 mm - 980 mm                    |                               |  |
| Overall dim - Depth                        | 30 - 1/16"                             |                                                         |                               |  |
| Gross Weight                               | 382 lbs                                | 382 lbs 174 kg                                          |                               |  |
| POWER / RATINGS (208/240 V, 60 HZ)         |                                        |                                                         |                               |  |
| kW / Amps rating at 120-240V, 60Hz         |                                        | 3.84 kW - 16.9 A                                        |                               |  |
| kW / Amps rating at 120-208V, 60Hz         |                                        | 3.54 kW - 17.5 A                                        |                               |  |
| Power Cable                                |                                        | Nema 14-50P                                             |                               |  |