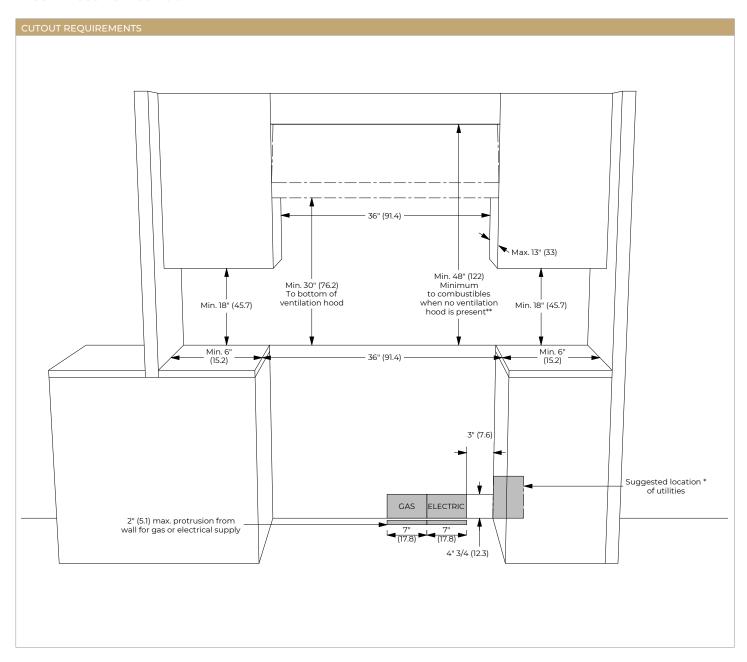

<sup>\*\*</sup>NOTE: Ensure your installation also complies with local and national building and fire codes. If the surface of the entire back wall above the range and below the hood is not composed of a non-combustible material then the 9" accessory back guard must be used.

<sup>\*</sup>Consult local code for exact location requirements.