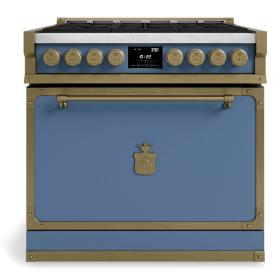

VER. 1.0 - 2024.05.30

In the Fiorentina 36" Dual Fuel version, six burners of different sizes with double brass burners and massive professional cast iron grills ensure quality and performances. The hob has been designed to guarantee maximum power for the best culinary performances, with a fascinating and long-lasting style. Control and delicacy in one gesture: the separate control of the two rings of the burners: internal, ideal for slow cooking, and external for large firings. The brass burners in fact allow a use that goes from the light simmering to firings that require a maximum power of 17.000 BTU (5 kW). The cast iron grates are built to withstand searing heat and rapid temperature changes without losing their strength. They allow pans to be easily repositioned at your convenience.

The multifunction electric oven has an extra-large capacity, and is equipped with double ventilation for better heat distribution. Multiple baking functions allow for ultimate flexibility, performance and capacity. Inside, telescopic chrome oven racks allow for convenient inspection of dishes during cooking and effortless removal when done.

The wide oven door - available in two versions with and without window - is equipped with an assisted closing system that absorbs shocks and the internal lighting with Halogen lights for flawless visibility. The construction of the door ensures an outdoor temperature of <122°F (50°C) even during the pyrolytic cycle (869°F - 465°C). Black Porcelain enamel interior and the enamelled tray, supplied with the anti-splash grilled cover, facilitates the collection of liquids, while preventing them from dirtying the walls of the cooking compartment, thus facilitating cleaning. In addition, the oven has additional functions such as the Pyrolysis function for self-cleaning and Booster for rapid temperature reaching and a food temperature probe.

### **COOKING SURFACE**

3 Heavy Duty, continuous cast iron grates
One piece, matte finish porcelain burner bowl
6 Dual-Flame Professional Burners
2 X 20,000 BTU max (NG)
4 X 18,000 BTU max (NG)
Natural Gas (LP convertible)

#### OVEN

Dual True Convection
Self-cleaning oven with Multifunction baking
Black Porcelain enamel interior
Cool to the touch soft closing door
Extra-large baking cavity and viewing area
3 Halogen lights for flawless visibility
Total capacity 147,2 It
Total capacity 5.2 cu. ft.