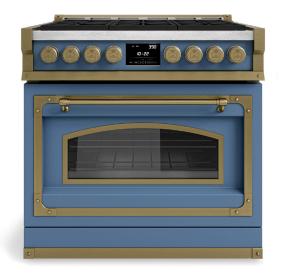

VER. 1.0 - 2024.05.30

In the Fiorentina 36" Dual Fuel version, six burners of different sizes with double brass burners and massive professional cast iron grills ensure quality and performances. The hob has been designed to guarantee maximum power for the best culinary performances, with a fascinating and long-lasting style. Control and delicacy in one gesture: the separate control of the two rings of the burners: internal, ideal for slow cooking, and external for large firings. The brass burners in fact allow a use that goes from the light simmering to firings that require a maximum power of 17.000 BTU (5 kW). The cast iron grates are built to withstand searing heat and rapid temperature changes without losing their strength. They allow pans to be easily repositioned at your convenience.

The multifunction electric oven has an extra-large capacity, and is equipped with double ventilation for better heat distribution. Multiple baking functions allow for ultimate flexibility, performance and capacity. Inside, telescopic chrome oven racks allow for convenient inspection of dishes during cooking and effortless removal when done.

The wide oven door - available in two versions with and without window - is equipped with an assisted closing system that absorbs shocks and the internal lighting with Halogen lights for flawless visibility. The construction of the door ensures an outdoor temperature of <122°F (50°C) even during the pyrolytic cycle (869°F - 465°C). Black Porcelain enamel interior and the enamelled tray, supplied with the anti-splash grilled cover, facilitates the collection of liquids, while preventing them from dirtying the walls of the cooking compartment, thus facilitating cleaning. In addition, the oven has additional functions such as the Pyrolysis function for self-cleaning and Booster for rapid temperature reaching and a food temperature probe.

### **COOKING SURFACE**

3 Heavy Duty, continuous cast iron grates
One piece, matte finish porcelain burner bowl
6 Dual-Flame Professional Burners
2 X 20,000 BTU max (NG)
4 X 18,000 BTU max (NG)
Natural Gas (LP convertible)

#### OVEN

Dual True Convection
Self-cleaning oven with Multifunction baking
Black Porcelain enamel interior
Cool to the touch soft closing door
Extra-large baking cavity and viewing area
3 Halogen lights for flawless visibility
Total capacity 147,2 It
Total capacity 5.2 cu. ft.