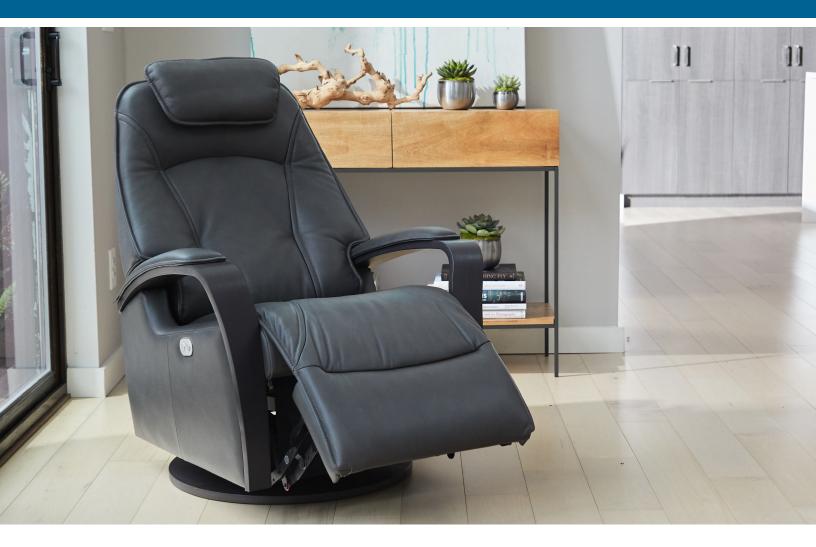

## Fjords Helsinki Relax Collection

The Fjords Helsinki swing relaxer, featuring an adjustable pillow and headrest angle, makes the seating experience ergonomic and gives your lower back correct support. Available in all our leathers and select fabrics. Helsinki is a swivel/glider/rocker recliner available in motorized and manual versions. The design is available in two sizes, small and large. All our finish colors for base and arms are available.