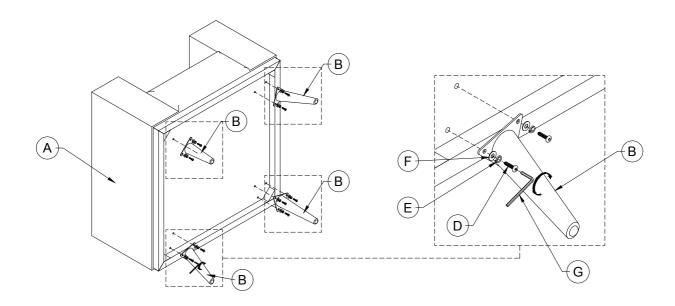

**CAUTION**: For your safety, this product requires two people to lift.

| PART LIST |                      |     |
|-----------|----------------------|-----|
| No.       | DESCRIPTION          | QTY |
| Α         | CHAIR                | 1   |
| В         | LEGS                 | 4   |
| С         | BACK CUSHION         | 1   |
| D         | BOLTS 5/16"x1-1/4"   | 12  |
| Е         | SPRING WASHERS 5/16" | 12  |
| F         | FLAT WASHERS 5/16"   | 12  |
| G         | HEX WRENCH 4mm       | 1   |

### **STEP 1:**