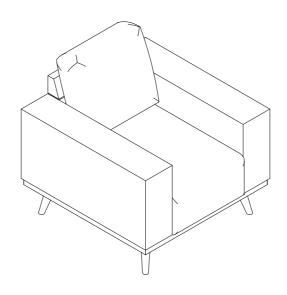

the assembly process. It is recommended that 2 people work together during assembly to prevent personal injury and to ensure that heavy or cumbersome parts are not damaged during the process.

**CAUTION**: For your safety, this product requires two people to lift.

| PART LIST |                      |     |
|-----------|----------------------|-----|
| No.       | DESCRIPTION          | QTY |
| Α         | CHAIR                | 1   |
| В         | LEGS                 | 4   |
| С         | BACK CUSHION         | 1   |
| D         | BOLTS 5/16"x1-1/4"   | 12  |
| Е         | SPRING WASHERS 5/16" | 12  |
| F         | FLAT WASHERS 5/16"   | 12  |
| G         | HEX WRENCH 4mm       | 1   |

### **STEP 1:**



# **ASSEMBLY INSTRUCTIONS**

ITEM# U3594 CHAIR

## **STEP 2:**



### **COMPLETE**