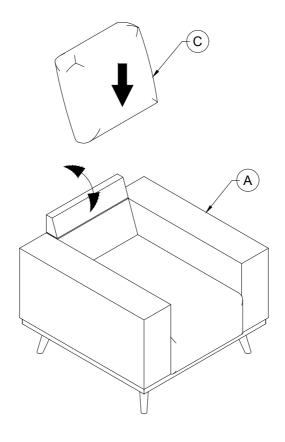

ly before beginning the assembly process. It is recommended that 2 people work together during assembly to prevent personal injury and to ensure that heavy or cumbersome parts are not damaged during the process.

**CAUTION**: For your safety, this product requires two people to lift.

| PART LIST |                      |     |
|-----------|----------------------|-----|
| No.       | DESCRIPTION          | QTY |
| Α         | CHAIR                | 1   |
| В         | LEGS                 | 4   |
| С         | BACK CUSHION         | 1   |
| D         | BOLTS 5/16"x1-1/4"   | 12  |
| Е         | SPRING WASHERS 5/16" | 12  |
| F         | FLAT WASHERS 5/16"   | 12  |
| G         | HEX WRENCH 4mm       | 1   |

### **STEP 1:**



# **ASSEMBLY INSTRUCTIONS**

ITEM# U3594 CHAIR

## **STEP 2:**



### **COMPLETE**