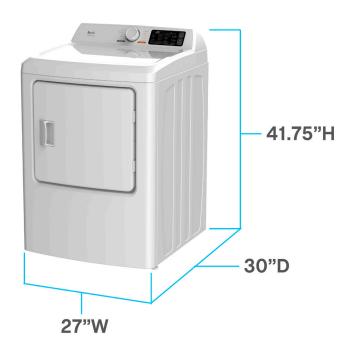

## **Specifications**

Installation Type: Freestanding

Assembled Dims: 27" x 30" x 41.75"

Assembled Wat (lb): 110

Shipping Dims: 44.50" x 29.50" x 32"

Shipping Wat (lb): 137

Depth - Door Open at 90°: 57" Electrical Specs: 30A/240V/7200W Door Swing Orientation: Reversible