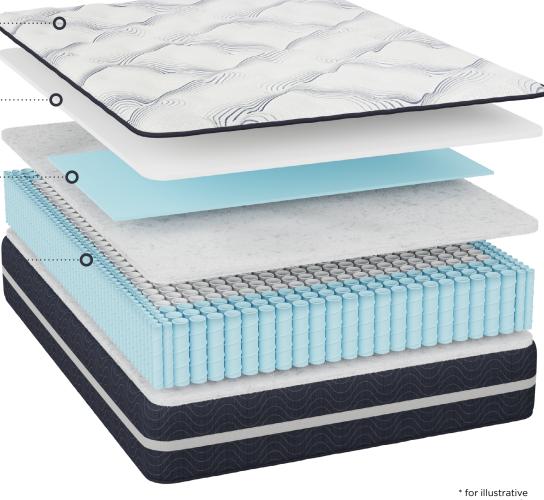

## **EDEN**

Firm

ThermoBalance® Cover .....

Premium blend of high-quality fabrics with cool-tothe-touch properties

3/4" Comfort Foam .....

All foams use our Comfort-lock® pre-stress process to provide longer lasting support and comfort

Extra Lumbar Support O

Extra gel-infused memory in the lumbar region for additional support

8" PowerEdge® Wrapped Coil System .....

Provides reduced motion transfer and are preloaded on the edge to provide enhanced edge support

**Adjustable Base Friendly** 

Engineered to articulate on adjustable beds to customize your sleep experience

purposes only

Overall Height: plus or minus 1/2"

**Comfort Level:** Medium Plush Luxurv Firm Plush