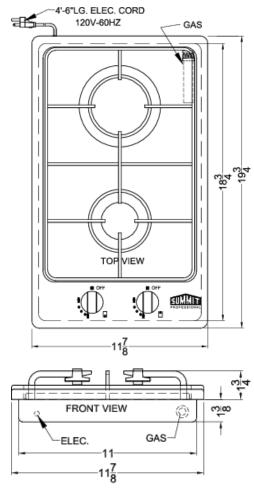

### **GC22SS Specifications:**

| Overview                            |                                               |
|-------------------------------------|-----------------------------------------------|
| Height of Cabinet                   | 2.5" (6 cm)                                   |
| Width                               | 11.88" (30 cm)                                |
| Depth                               | 19.5" (50 cm)                                 |
| Cabinet                             | Stainless Steel                               |
| US Electrical Safety                | UL                                            |
| Canadian Electrical Safety          | ULC                                           |
| Voltage/Frequency                   | 115 V AC/60 Hz                                |
| Weight                              | 15.0 lbs. (7 kg)                              |
| Shipping Weight                     | 17.0 lbs. (8 kg)                              |
| Parts & Labor Warranty              | 1 Year                                        |
| Gas Cooktop                         |                                               |
| Ignition                            | Spark                                         |
| LP Convertible                      | Yes                                           |
| Number of Burners                   | 2                                             |
|                                     | 2                                             |
| Controls                            | Dial                                          |
| Controls Surface                    |                                               |
|                                     | Dial                                          |
| Surface                             | Dial<br>Stainless Steel                       |
| Surface Grate Material              | Dial<br>Stainless Steel<br>Cast Iron          |
| Surface Grate Material Cutout Width | Dial Stainless Steel Cast Iron 11.25" (29 cm) |