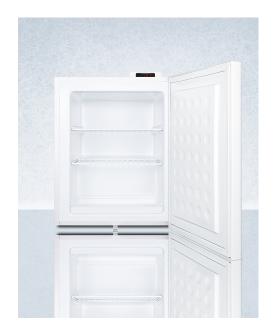

#### **Product Features:**

| Healthcare freezer     | Designed for general purpose storage in institutional facilities                               |
|------------------------|------------------------------------------------------------------------------------------------|
| Compact dimensions     | Sized for easy use on top of counters                                                          |
| Fully finished cabinet | Allows the unit to be used freestanding                                                        |
| Manual defrost         | Static cooling system for improved temperature stability                                       |
| Digital thermostat     | Digital thermostat for easy monitoring of interior temperature                                 |
| Factory installed lock | Keyed lock for a secure interior                                                               |
| Reversible door        | User-reversible door swing allows for more flexibility in placing the unit                     |
| Removable shelves      | Wire shelves can be removed to accommodate different sizes or for easy cleanup                 |
| Flat door liner        | Interior design conforms to CDC guidelines to ensure stable conditions for sensitive materials |

### **FS30LGP Specifications:**

| Overview                                                                                                                                                                                                                |                                                                                                 |
|-------------------------------------------------------------------------------------------------------------------------------------------------------------------------------------------------------------------------|-------------------------------------------------------------------------------------------------|
| Height of Cabinet                                                                                                                                                                                                       | 24.63" (63 cm)                                                                                  |
| Height to Hinge Cap                                                                                                                                                                                                     | 24.63" (63 cm)                                                                                  |
| Width                                                                                                                                                                                                                   | 18.5" (47 cm)                                                                                   |
| Depth                                                                                                                                                                                                                   | 17.75" (45 cm)                                                                                  |
| Depth with door at 90°                                                                                                                                                                                                  | 34.5" (88 cm)                                                                                   |
| Capacity                                                                                                                                                                                                                | 1.8 cu.ft. (51 L)                                                                               |
| Defrost Type                                                                                                                                                                                                            | Manual                                                                                          |
| Door                                                                                                                                                                                                                    | White                                                                                           |
| Cabinet                                                                                                                                                                                                                 | White                                                                                           |
| US Electrical Safety                                                                                                                                                                                                    | ETL                                                                                             |
| Canadian Electrical Safety                                                                                                                                                                                              | ETL-C                                                                                           |
| Amps                                                                                                                                                                                                                    | 0.8                                                                                             |
| Voltage/Frequency                                                                                                                                                                                                       | 115 V AC/60 Hz                                                                                  |
| Weight                                                                                                                                                                                                                  | 43.0 lbs. (20 kg)                                                                               |
| Shipping Weight                                                                                                                                                                                                         | 45.0 lbs. (20 kg)                                                                               |
| Parts & Labor Warranty                                                                                                                                                                                                  | 1 Year                                                                                          |
|                                                                                                                                                                                                                         |                                                                                                 |
| Compressor Warranty                                                                                                                                                                                                     | 5 Years                                                                                         |
|                                                                                                                                                                                                                         | 5 Years                                                                                         |
| Compressor Warranty                                                                                                                                                                                                     | 5 Years                                                                                         |
| Compressor Warranty Freezer                                                                                                                                                                                             |                                                                                                 |
| Compressor Warranty  Freezer  Door Swing                                                                                                                                                                                | RHD                                                                                             |
| Compressor Warranty  Freezer  Door Swing  Reversible                                                                                                                                                                    | RHD<br>Yes                                                                                      |
| Compressor Warranty Freezer Door Swing Reversible Interior Height                                                                                                                                                       | RHD<br>Yes<br>18.63" (47 cm)                                                                    |
| Compressor Warranty  Freezer  Door Swing  Reversible  Interior Height  Interior Width                                                                                                                                   | RHD<br>Yes<br>18.63" (47 cm)<br>13.38" (34 cm)                                                  |
| Compressor Warranty Freezer  Door Swing Reversible Interior Height Interior Width Interior Depth                                                                                                                        | RHD Yes 18.63" (47 cm) 13.38" (34 cm) 13.0" (33 cm)                                             |
| Compressor Warranty  Freezer  Door Swing  Reversible  Interior Height  Interior Width  Interior Depth  Shelf Type                                                                                                       | RHD Yes 18.63" (47 cm) 13.38" (34 cm) 13.0" (33 cm) Wire                                        |
| Compressor Warranty  Freezer  Door Swing  Reversible  Interior Height  Interior Width  Interior Depth  Shelf Type  Shelf Qty                                                                                            | RHD Yes 18.63" (47 cm) 13.38" (34 cm) 13.0" (33 cm) Wire 2                                      |
| Compressor Warranty  Freezer  Door Swing  Reversible  Interior Height  Interior Width  Interior Depth  Shelf Type  Shelf Qty  Thermostat Type                                                                           | RHD Yes 18.63" (47 cm) 13.38" (34 cm) 13.0" (33 cm) Wire 2 Digital                              |
| Compressor Warranty  Freezer  Door Swing  Reversible  Interior Height  Interior Width  Interior Depth  Shelf Type  Shelf Qty  Thermostat Type  Refrigerant Type                                                         | RHD Yes 18.63" (47 cm) 13.38" (34 cm) 13.0" (33 cm) Wire 2 Digital R600a                        |
| Compressor Warranty  Freezer  Door Swing  Reversible  Interior Height  Interior Width  Interior Depth  Shelf Type  Shelf Qty  Thermostat Type  Refrigerant Type  Refrigerant Amount                                     | RHD Yes 18.63" (47 cm) 13.38" (34 cm) 13.0" (33 cm) Wire 2 Digital R600a 0.8 oz.                |
| Compressor Warranty  Freezer  Door Swing  Reversible  Interior Height  Interior Width  Interior Depth  Shelf Type  Shelf Qty  Thermostat Type  Refrigerant Type  Refrigerant Amount  Level Legs                         | RHD Yes 18.63" (47 cm) 13.38" (34 cm) 13.0" (33 cm) Wire 2 Digital R600a 0.8 oz.                |
| Compressor Warranty  Freezer  Door Swing  Reversible  Interior Height  Interior Width  Interior Depth  Shelf Type  Shelf Qty  Thermostat Type  Refrigerant Type  Refrigerant Amount  Level Legs  Compressor Step Height | RHD Yes 18.63" (47 cm) 13.38" (34 cm) 13.0" (33 cm) Wire 2 Digital R600a 0.8 oz. 2 8.0" (20 cm) |