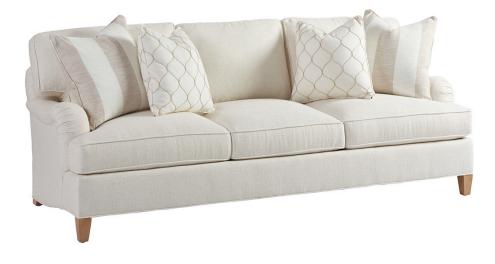

## GRADY SOFA 5120-33

| BRAND:             | Barclay Butera                                                                                                           |
|--------------------|--------------------------------------------------------------------------------------------------------------------------|
| COLLECTION:        | Barclay Butera Upholstery                                                                                                |
| DIMENSIONS:        | 90"W x 39.5"D x 35"H<br>Seat 18.5"H<br>Arm 24"H<br>Inside 76.5"W x 23"D                                                  |
| STANDARD FEATURES: | Ultra Down Seat Cushions<br>Blend Down Back Cushions<br>(2) 20" Lux Down Throw Pillows<br>(2) 22" Lux Down Throw Pillows |
| FINISH:            | Finish Selection is Required                                                                                             |
| COM (54" Plain):   | 25 yds.                                                                                                                  |
|                    |                                                                                                                          |