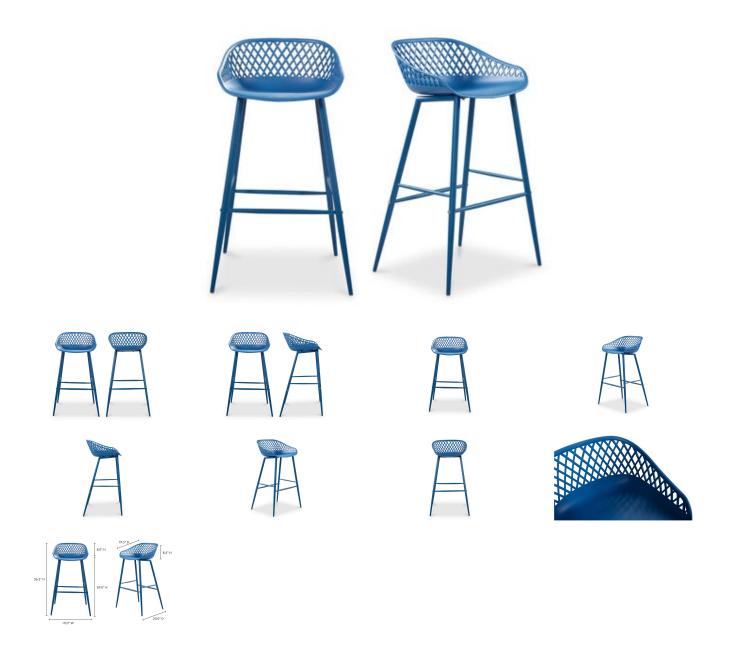

## Piazza Outdoor Barstool Blue - Set Of Two

## OVERVIEW

Take a seat in the stylish and comfortable Piazza Bar Stool. Made with a durable polypropylene, this chair comes in several colors that will be sure to complement your outdoor design with its whicker backing and powder coated metal legs. The perfect addition to any table or as extra seating for guests.

• Low-rise back with powder coated metal legs and foot rest for ultimate comfort

- Durable, easy clean
- Suitable for indoor or outdoor use
- Store inside or cover while not in use during inclement weather
- Some assembly required

## SPECIFICATIONS

MOES

| QX-1004-26                                 |
|--------------------------------------------|
| Polypropylene, Powder Coated Metal<br>Legs |
| Contemporary                               |
| 19.29″ W X 19.68″ D X 37.2″ H              |
|                                            |