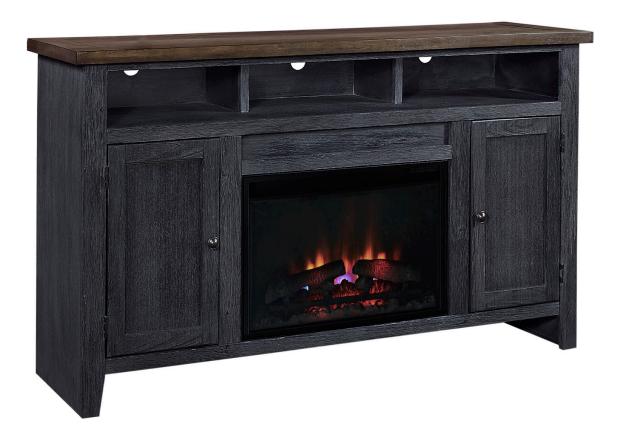

## **65" FIREPLACE CONSOLE**

Eastport Collection

**Electric Fireplace**: Heater provides supplemental zone heating for small and large rooms. Tempered glass front display includes a traditional log set and ember bed. Eco-friendly, energy efficient fireplace does not emit any emissions or other hazardous byproducts. Remote control (batteries included) to provide added convenience. Flame effect can be operated with or without heat, providing the ambiance of a gentle rolling fire all year long. 4,600 BTU heater provides supplemental zone heating for up to 400 square feet.