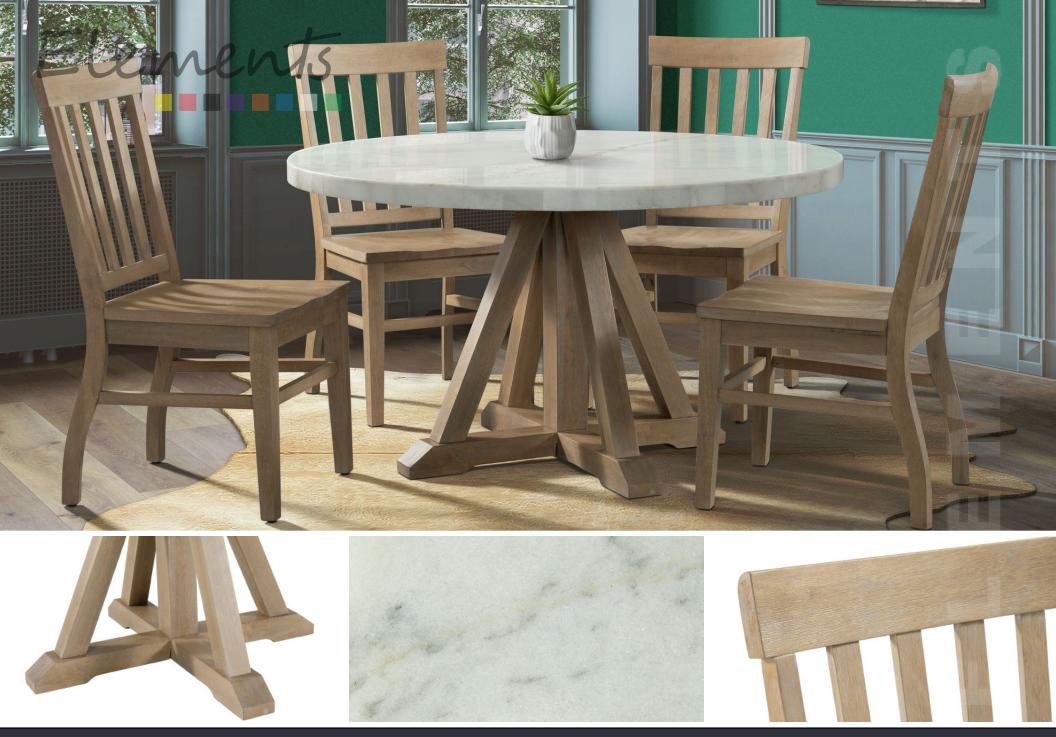

Bring refined style and warm design to your dining area with the **Lakeview Round Dining** collection. Constructed of wood solids, accented with a natural marble top, this set offers an air of elegance and sophistication while maintaining true functionality. With it's slender base; a fresher take on a traditional round pedestal dining table, this table steals the spotlight. The slat back chairs bring a sense of comfort while dining. The Lakeview is guaranteed to fill any room with style, drama, and presence.

## **Product Features and Benefits**

- Engineered and solid wood table base
  - Natural marble top
  - Pedestal table base design
- Solid Acacia wood chair seat, legs and framing with plywood slats
  - White plastic floor protectors on table and chairs

## LAKEVIEW ROUND DINING