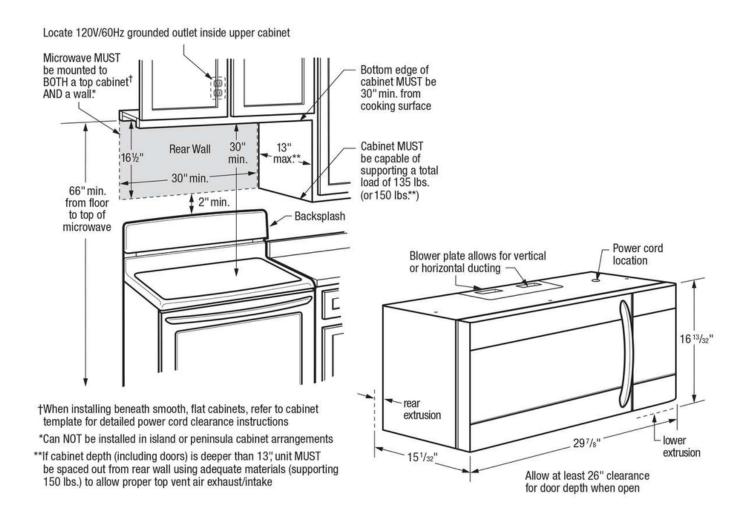

| Yes    |
| Microwave Interior Width         | 20 15/16"   | Warranty - Labor                           | 1 Year |
| Microwave Interior Depth         | 14 13/32"   | Warranty - Parts                           | 1 Year |
| Microwave Capacity               | 1.7 Cu. Ft. |                                            |        |
|                                  |             | <b>Safety Certifications and Approvals</b> |        |
| Installation                     |             | UL Listed                                  | Yes    |
| Power Supply Connection Location | Right Top   |                                            |        |

No

Available Products: FGMV17WNVF, FGMV17WNVD

Available Colors: Stainless Steel, Black Stainless Steel

Version: 08/22

## **Installation Diagram**