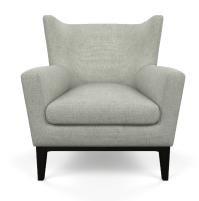

# CHASE

AMERICAN LEATHER

## **CHASE by GOODMAN CHARLTON**

### Standard Features:

Advanced unidirectional suspension system

Premium high-density, high-resiliency foam seats

Quick-ship delivery

Limited lifetime warranty on frame and suspension

Single-needle top stitching Tight back