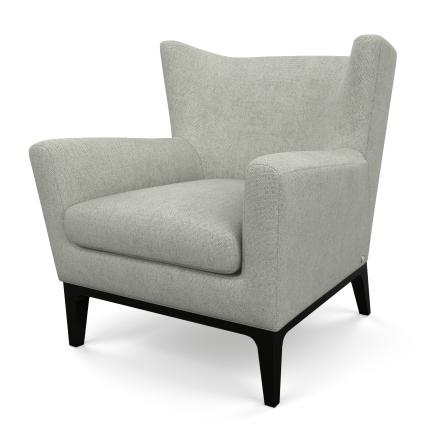

# CHASE

AMERICAN LEATHER

## **CHASE by GOODMAN CHARLTON**

### Standard Features:

Advanced unidirectional suspension system

Premium high-density, high-resiliency foam seats

Quick-ship delivery

Limited lifetime warranty on frame and suspension

Single-needle top stitching Tight back