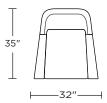

#### **CSE-CHR-ST**

#### **CSE-CHR-ST**

Scale: 1/4 inch = 1 foot All dimensions are approximate and subject to change. Specify components from the sitting position. V07.20.23