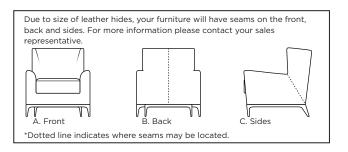

Please use actual leather, fabric and Ultrasuede swatches when specifying furniture as the colors shown may vary due to the printing process.

\*Note: arm height for this frame is measured at the highest point of the curved arm.