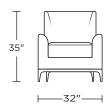

#### **CSE-CHR-ST**

#### **CSE-CHR-ST**

Scale: 1/4 inch = 1 foot All dimensions are approximate and subject to change. Specify components from the sitting position. V07.20.23