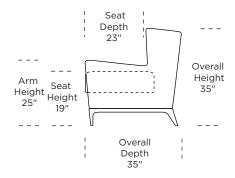

Please use actual leather, fabric and Ultrasuede swatches when specifying furniture as the colors shown may vary due to the printing process.

\*Note: arm height for this frame is measured at the highest point of the curved arm.

#### **CSE-CHR-ST**

#### **CSE-CHR-ST**

Scale: 1/4 inch = 1 foot All dimensions are approximate and subject to change. Specify components from the sitting position. V07.20.23