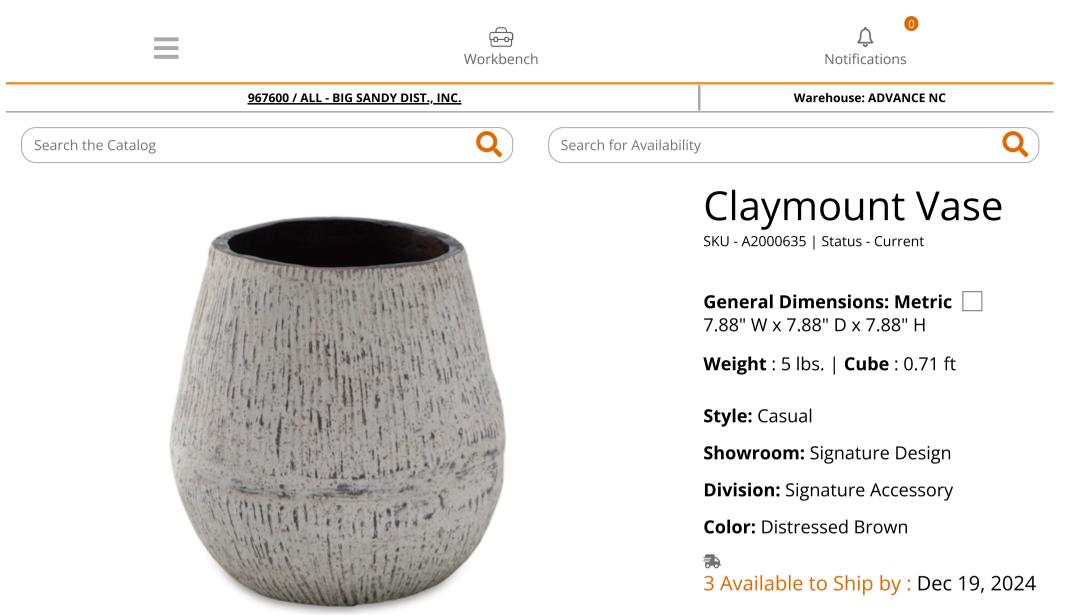

## **PRODUCT DESCRIPTION**

Elevate your home's artful appeal with this vase. Its distressed paper composite features a textural aesthetic that gives it mounds of character. Filled with artificial/dried flowers or left unadorned, what a tasteful addition to your creatively curated home.

- Made of paper composite materials
- Distressed white and brown finish
- Due to the finishing process of this product, some variations may occur
- Decorative use only, cannot hold water

## DIMENSIONS

## □ General Dimensions: Metric

7.88" W x 7.88" D x 7.88" H

Inches

: 7.88" W x 7.88" D x 7.88" H

D xCarton:Unit ofEAInches: 10.5" W x 10.5" D xMeasure:11.13" HQty Per1ExpressShipped:Carton:1

| Inches | : 10.5" W x 10.5" D x<br>11.13" H |
|--------|-----------------------------------|
| Weight | : 5 lbs.                          |
| Cubes  | : 0.71 ft                         |
| UPC    | : 024052873917                    |